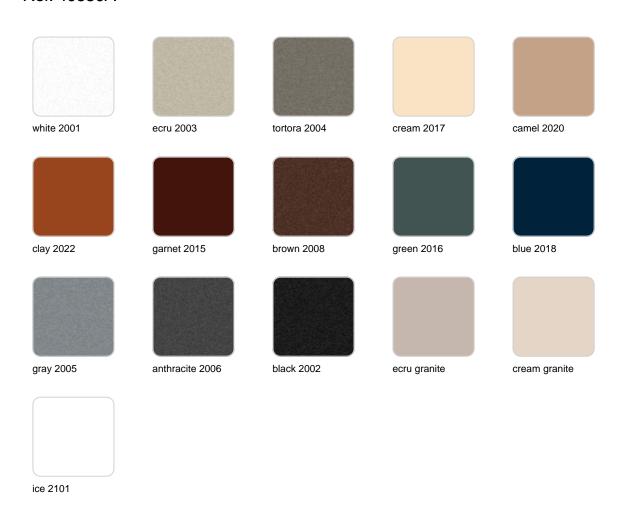

### **Finishes**

#### finishes

#### BASIC Ref. 40680A

Matt Polyethylene

SELF-WATERING Ref. 40680R

#### LACQUERED Ref. 40680RF

Lacquered Polyethylene