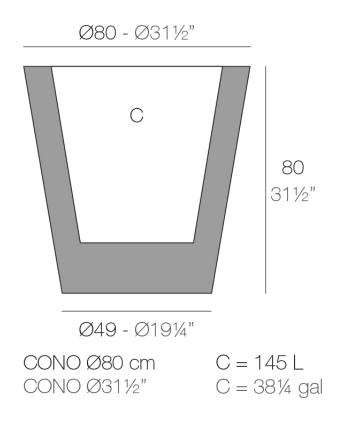

Products / Planters / Cone Pot ø80x80

# Cone pot ø80×80

<u>Studio Vondom's</u> extensive collection of indoor and outdoor planters offers timeless and minimalist designs that can help create unique and original atmospheres in homes, restaurants, and any other space.

### Description

Pot made of polyethylene resin by rotational moulding. 100% Recyclable. Item suitable for indoor and outdoor use. Available in different finishes.

Weight: 13.02 Kg