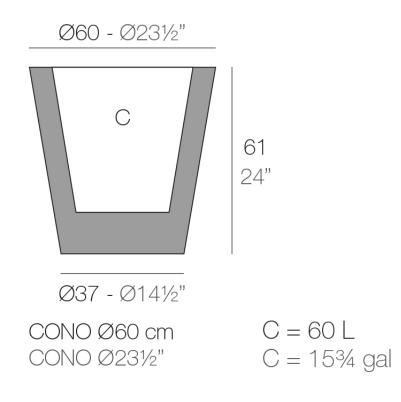

Products / Planters / Cone Pot ø60×60

### Cone pot ø60×60

<u>Studio Vondom's</u> extensive collection of indoor and outdoor planters offers timeless and minimalist designs that can help create unique and original atmospheres in homes, restaurants, and any other space.

#### Description

Pot made of polyethylene resin by rotational moulding. 100% Recyclable. Item suitable for indoor and outdoor use. Available in different finishes.

Weight: 6.85 Kg