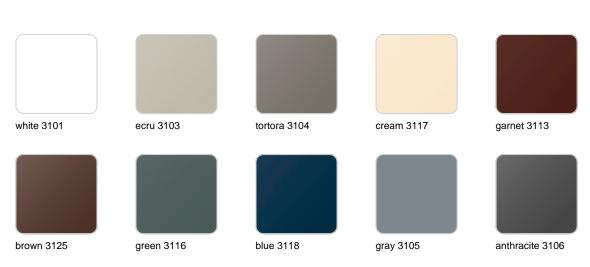

### Finishes

finishes

| BASIC<br>Ref. 40660A |                 |              |              |               |
|----------------------|-----------------|--------------|--------------|---------------|
|                      |                 |              |              |               |
| white 2001           | ecru 2003       | tortora 2004 | cream 2017   | camel 2020    |
| clay 2022            | garnet 2015     | brown 2008   | green 2016   | blue 2018     |
|                      |                 |              |              |               |
| gray 2005            | anthracite 2006 | black 2002   | ecru granite | cream granite |
|                      |                 |              |              |               |