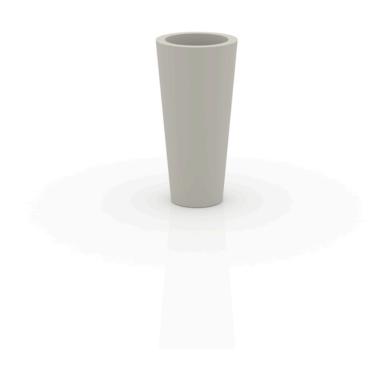

# High cone pot ø40×80

<u>Studio Vondom's</u> extensive collection of indoor and outdoor planters offers timeless and minimalist designs that can help create unique and original atmospheres in homes, restaurants, and any other space.

### Description

Pot made of polyethylene resin by rotational moulding. 100% Recyclable. Item suitable for indoor and outdoor use. Available in different finishes.

Weight: 6.5 Kg

Ø26 - Ø10¼"

CONO ALTO Ø40 cm C = 16 LHIGH CONE Ø15¾"