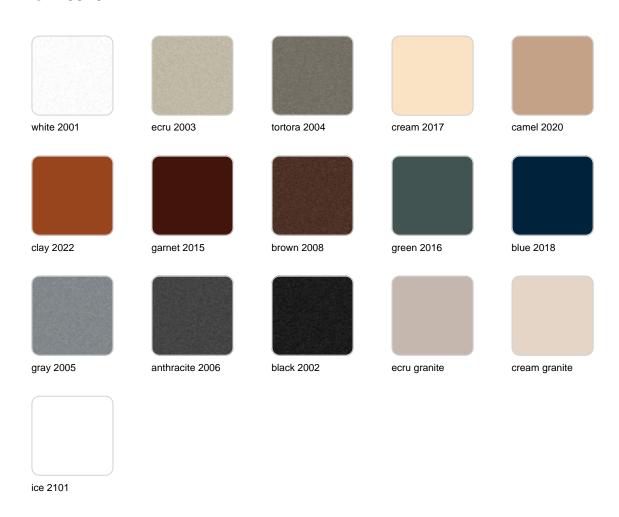

## **Finishes**

### finishes

#### BASIC Ref. 40540A

Matt Polyethylene

SELF-WATERING Ref. 40540R

Self-watering system included in all planters except those with basic finish

#### LACQUERED Ref. 40540RF

Lacquered Polyethylene

### lighting

WHITE LED Ref. 40540W

ice 2101

White internally lit unit with LED technology. Available only in matte ice white finish.

RGBW LED Ref. 40540L

ice 2101

Unit with internal lighting with RGBW LED technology and remote control unit for switching colors. Available only in matte ice white finish. Remote control included.