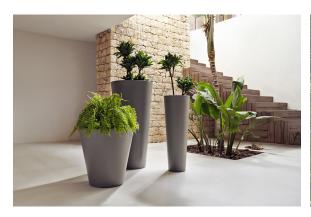

usly via the DMX transmitter (not included). There are two options to choose from: Professional XLR DMX and Home WIFI DMX. (Remote control included). Optional battery

**RGBW LED BATTERY** Ref. 40540Y



Unit with internal lighting with battery-powered RGBW LED technology. Includes charger and remote control for switching colors and charger. Available only in matte ice white finish.

**RGBW LED DMX BATTERY** Ref. 40540DY



Unit with internal lighting with RGBW LED technology and remote control unit for switching colors. Also controlLED by DMX-1024 (wireless), enabling communication between one or more products simultaneously via the DMX



transmitter (not included). There are two options to choose from: Professional XLR DMX and Home WIFI DMX. (Remote control included).

## **Ambients**