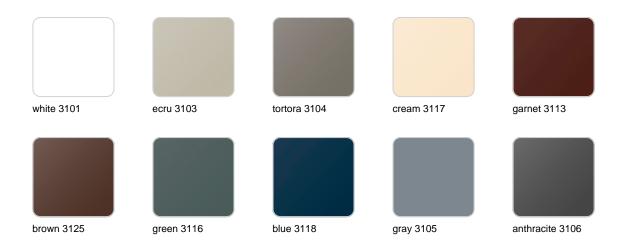

## **Finishes**

### finishes

#### BASIC Ref. 40540A

Matt Polyethylene

SELF-WATERING Ref. 40540R

Self-watering system included in all planters except those with basic finish

#### LACQUERED Ref. 40540RF

Lacquered Polyethylene