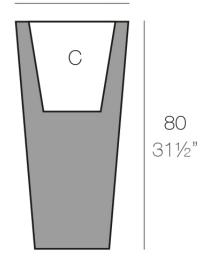

### Description

Pot made of polyethylene resin by rotational moulding. 100% Recyclable. Item suitable for indoor and outdoor use. Available in different finishes.

Weight: 6.5 Kg

Ø26 - Ø10¼"

CONO ALTO Ø40 cm C = 16 LHIGH CONE Ø15¾"

 $C = 4\frac{1}{4}$  gal