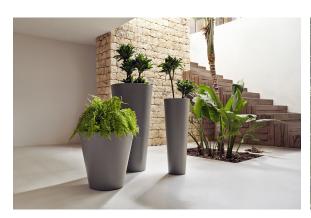

DMX transmitter (not included). There are two options to choose from: Professional XLR DMX and Home WIFI DMX. (Remote control included).

Optional battery

**RGBW LED BATTERY** 



Ref. 40535Y



ice 2101

Unit with internal lighting with battery-powered RGBW LED technology. Includes charger and remote control for switching colors and charger. Available only in matte ice white finish.

**RGBW LED DMX BATTERY** Ref. 40535DY



Unit with internal lighting with RGBW LED technology and remote control unit for switching colors. Also controlLED by DMX-1024 (wireless), enabling communication between one or more products simultaneously via the DMX transmitter (not included). There are two options to choose from: Professional XLR DMX and Home WIFI DMX. (Remote control included).

## **Ambients**