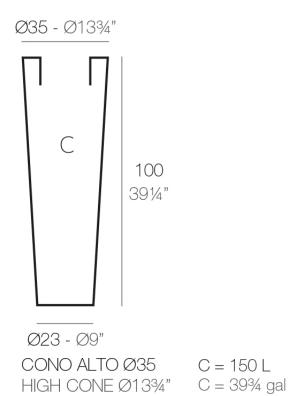

### Description

Pot made of polyethylene resin by rotational moulding. 100% Recyclable. Item suitable for indoor and outdoor use. Available in different finishes.

Weight: 5 Kg

High Cone 100 Cono Alto 100