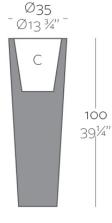

### Description

Pot made of polyethylene resin by rotational moulding. 100% Recyclable. Item suitable for indoor and outdoor use. Available in different finishes.

Weight: 5 Kg

High Cone 100 Cono Alto 100