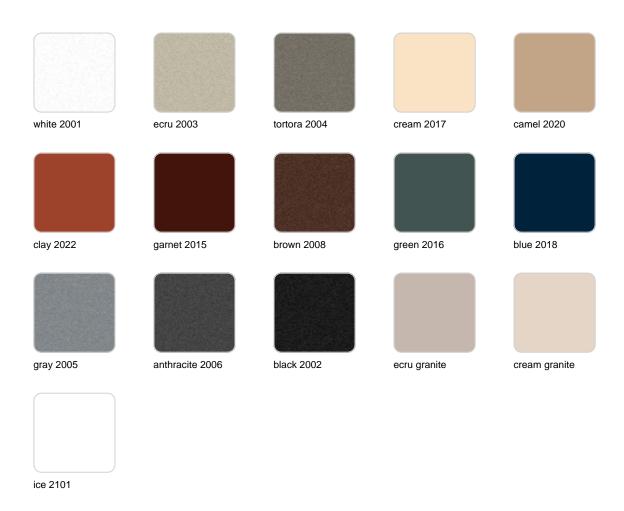

### **Finishes**

### finishes

#### SIMPLE Ref. 40535

Matt finishes pot one wall

BASIC Ref. 40535A

#### Matt Polyethylene

#### SELF-WATERING Ref. 40535R

Self-watering system included in all planters except those with basic finish

#### LACQUERED Ref. 40535F

Lacquered Polyethylene