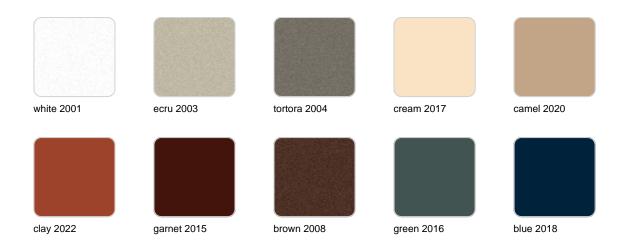

### **Finishes**

### finishes

#### SIMPLE Ref. 40535

Matt finishes pot one wall

BASIC Ref. 40535A

#### Matt Polyethylene