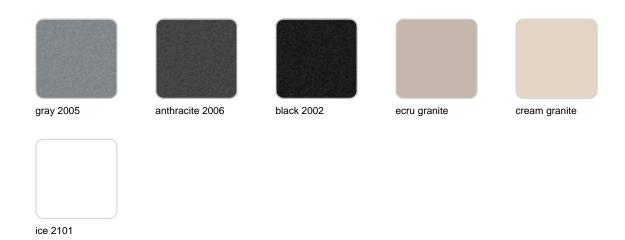

### **Finishes**

### finishes

### lighting

WHITE LED

Ref. 40535W

ice 2101

White internally lit unit with LED technology. Available only in matte ice white finish.

RGBW LED Ref. 40535L

Unit with internal lighting with RGBW LED technology and remote control unit for switching colors. Available only in matte ice white finish. Remote control included.

RGBW LED DMX Ref. 40535D

ice 2101

Unit with internal lighting with RGBW LED technology and remote control unit for switching colors. Also controlLED by DMX-1024 (wireless), enabling communication between one or more products simultaneously via the DMX transmitter (not included). There are two options to choose from: Professional XLR DMX and Home WIFI DMX. (Remote control included).

Optional battery

**RGBW LED BATTERY** 

Ref. 40535Y

ice 2101

Unit with internal lighting with battery-powered RGBW LED technology. Includes charger and remote control for switching colors and charger. Available only in matte ice white finish.

**RGBW LED DMX BATTERY** Ref. 40535DY

Unit with internal lighting with RGBW LED technology and remote control unit for switching colors. Also controlLED by DMX-1024 (wireless), enabling communication between one or more products simultaneously via the DMX transmitter (not included). There are two options to choose from: Professional XLR DMX and Home WIFI DMX. (Remote control included).