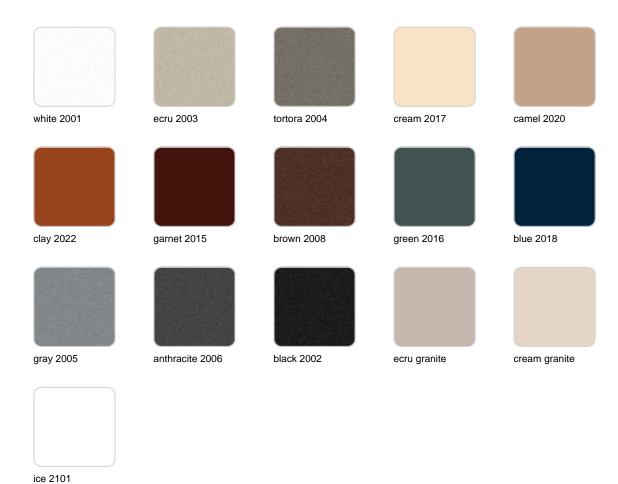

### **Finishes**

### finishes

#### SIMPLE Ref. 40535

Matt finishes pot one wall

BASIC Ref. 40535A

#### Matt Polyethylene

#### SELF-WATERING Ref. 40535R

Self-watering system included in all planters except those with basic finish

#### LACQUERED Ref. 40535F

Lacquered Polyethylene