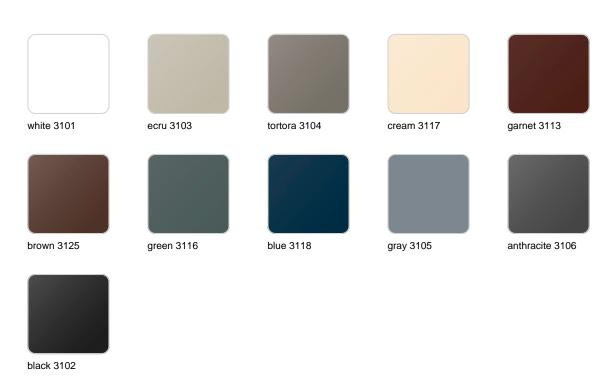

### **Finishes**

### finishes

#### LACQUERED Ref. 40535F

Lacquered Polyethylene