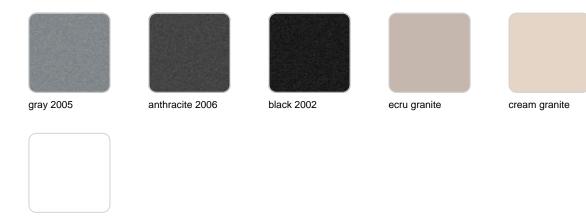

### Finishes

finishes SIMPLE Ref. 40460 white 2001 ecru 2003 tortora 2004 cream 2017 camel 2020 blue 2018 clay 2022 garnet 2015 brown 2008 green 2016 gray 2005 anthracite 2006 black 2002 ecru granite cream granite

ice 2101

Matt finishes pot one wall

BASIC Ref. 40460A

| white 2001 | ecru 2003       | tortora 2004 | cream 2017   | camel 2020    |
|------------|-----------------|--------------|--------------|---------------|
| clay 2022  | garnet 2015     | brown 2008   | green 2016   | blue 2018     |
| gray 2005  | anthracite 2006 | black 2002   | ecru granite | cream granite |
| g.u, 2000  |                 | SHOR LOOL    |              | sisum granico |