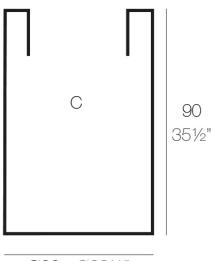

### Description

Pot made of polyethylene resin by rotational moulding. 100% Recyclable. Item suitable for indoor and outdoor use. Available in different finishes.

Weight: 8.5 Kg

Ø60 - Ø23½"

CILINDRO ALTO  $\emptyset60 \ge 90$ cmC = 255 LHIGH CYLINDER  $\emptyset23\frac{1}{2}" \ge 35\frac{1}{2}"$ C = 67\frac{1}{4} gal