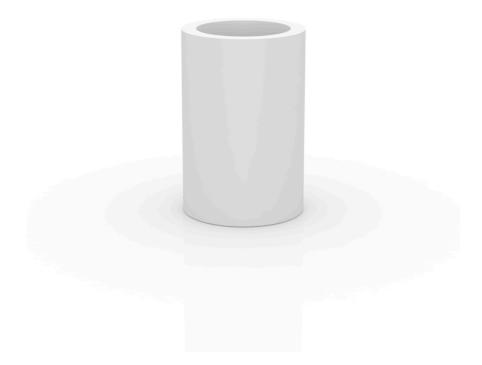

### High cylinder pot ø60×90

<u>Studio Vondom's</u> extensive collection of indoor and outdoor planters offers timeless and minimalist designs that can help create unique and original atmospheres in homes, restaurants, and any other space.

### Description

Pot made of polyethylene resin by rotational moulding. 100% Recyclable. Item suitable for indoor and outdoor use. Available in different finishes.

Weight: 8.5 Kg

Ø60 - Ø23½"

CILINDRO ALTO  $\emptyset60 \ge 90$ cmC = 255 LHIGH CYLINDER  $\emptyset23\frac{1}{2}" \ge 35\frac{1}{2}"$ C = 67\frac{1}{4} gal