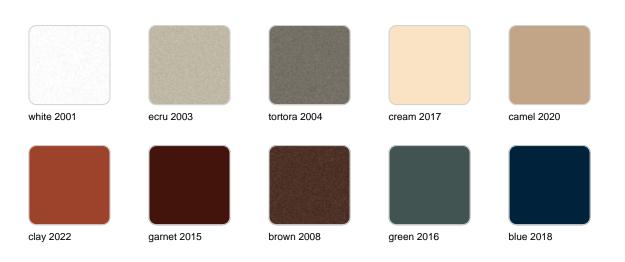

### Finishes

finishes SIMPLE Ref. 40460 white 2001 ecru 2003 tortora 2004 cream 2017 camel 2020 blue 2018 clay 2022 garnet 2015 brown 2008 green 2016 gray 2005 anthracite 2006 black 2002 ecru granite cream granite

ice 2101

Matt finishes pot one wall

BASIC Ref. 40460A

| white 2001 | ecru 2003       | tortora 2004 | cream 2017   | camel 2020    |
|------------|-----------------|--------------|--------------|---------------|
| clay 2022  | garnet 2015     | brown 2008   | green 2016   | blue 2018     |
| gray 2005  | anthracite 2006 | black 2002   | ecru granite | cream granite |
| g.u, 2000  |                 | SHOR LOOL    |              | sisum granico |