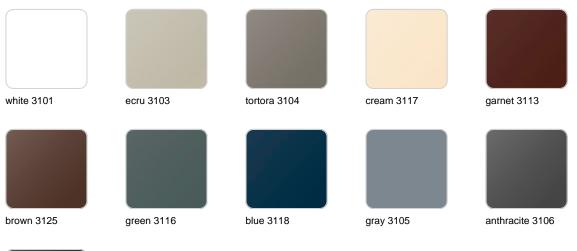

### Finishes

finishes SIMPLE Ref. 40460 white 2001 ecru 2003 tortora 2004 cream 2017 camel 2020 blue 2018 clay 2022 garnet 2015 brown 2008 green 2016 gray 2005 anthracite 2006 black 2002 ecru granite cream granite