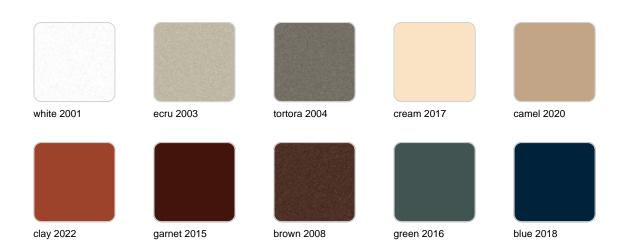

### finishes

#### SIMPLE Ref. 40451

Matt finishes pot one wall

BASIC Ref. 40451A

### Matt Polyethylene