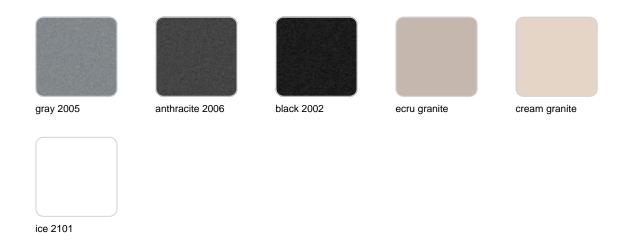

### finishes

#### SIMPLE Ref. 40451

Matt finishes pot one wall

BASIC Ref. 40451A

### Matt Polyethylene