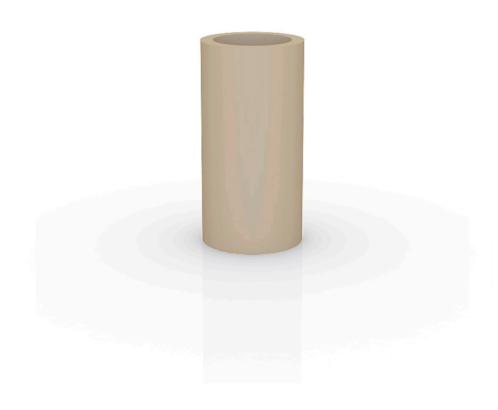

# High cylinder pot ø50×100

<u>Studio Vondom's</u> extensive collection of indoor and outdoor planters offers timeless and minimalist designs that can help create unique and original atmospheres in homes, restaurants, and any other space.

### Description

Pot made of polyethylene resin by rotational moulding. 100% Recyclable. Item suitable for indoor and outdoor use. Available in different finishes.

Weight: 8.5 Kg

Ø50 - Ø19¾"