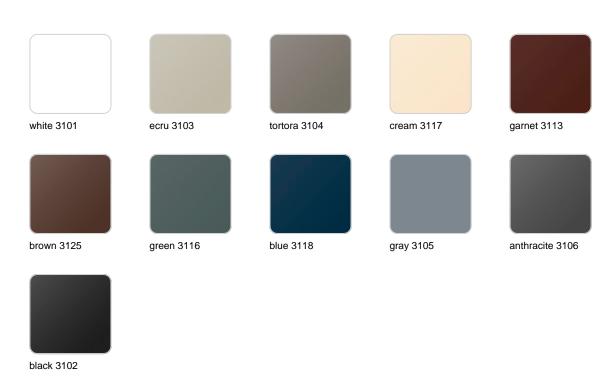

### finishes

#### SIMPLE Ref. 40451

Matt finishes pot one wall

BASIC Ref. 40451A

### Matt Polyethylene