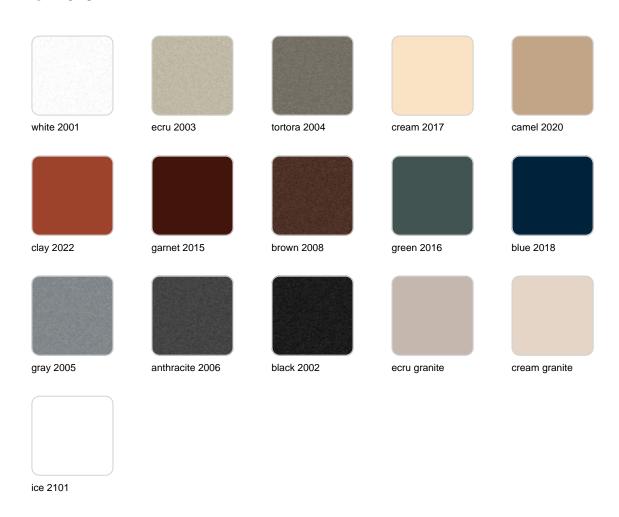

### finishes

#### SIMPLE Ref. 40451

Matt finishes pot one wall

BASIC Ref. 40451A

### Matt Polyethylene

### SELF-WATERING Ref. 40451R

#### LACQUERED Ref. 40451F

Lacquered Polyethylene