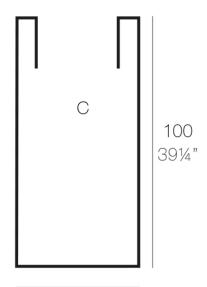

### Description

Pot made of polyethylene resin by rotational moulding. 100% Recyclable. Item suitable for indoor and outdoor use. Available in different finishes.

Weight: 8.5 Kg

Ø50 - Ø19¾"