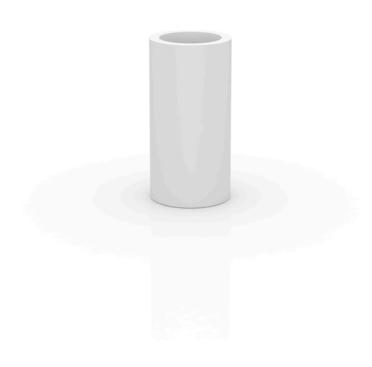

# High cylinder pot ø40×80

Studio Vondom's extensive collection of indoor and outdoor planters offers timeless and minimalist designs that can help create unique and original atmospheres in homes, restaurants, and any other space.

### Description

Pot made of polyethylene resin by rotational moulding. 100% Recyclable. Item suitable for indoor and outdoor use. Available in different finishes.

Weight: 6.5 Kg

Ø40 - Ø15¾"