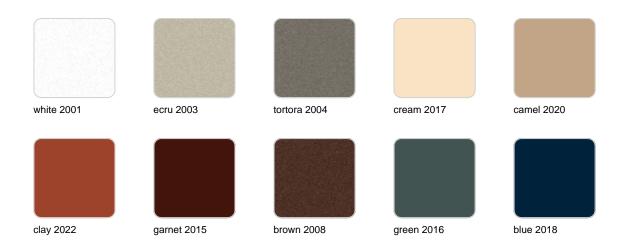

### finishes

#### SIMPLE Ref. 40441

Matt finishes pot one wall

BASIC Ref. 40441A

### Matt Polyethylene