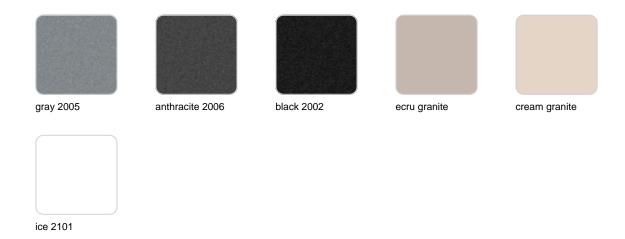

### finishes

#### SIMPLE Ref. 40441

Matt finishes pot one wall

BASIC Ref. 40441A

### Matt Polyethylene