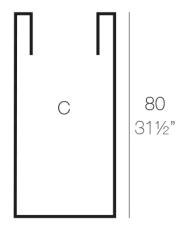

### Description

Pot made of polyethylene resin by rotational moulding. 100% Recyclable. Item suitable for indoor and outdoor use. Available in different finishes.

Weight: 6.5 Kg

Ø40 - Ø15¾"