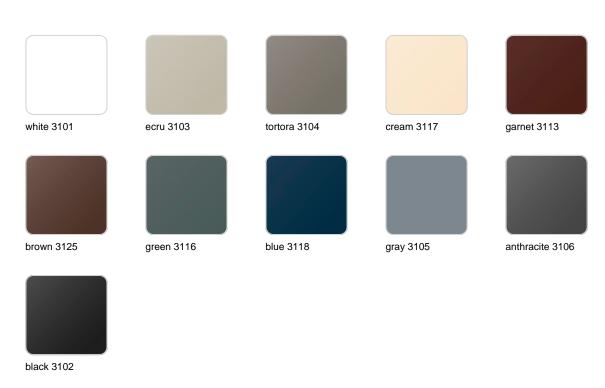

s / Planters / High Cylinder Pot ø40x80

# High cylinder pot ø40×80

Studio Vondom's extensive collection of indoor and outdoor planters offers timeless and minimalist designs that can help create unique and original atmospheres in homes, restaurants, and any other space.





### Info

### Description

Pot made of polyethylene resin by rotational moulding. 100% Recyclable. Item suitable for indoor and outdoor use. Available in different finishes.

Weight: 6.5 Kg



Ø40 - Ø15¾"

## **VOUDOM**

## **Finishes**

### finishes

#### SIMPLE Ref. 40441



Matt finishes pot one wall

BASIC Ref. 40441A

## **VOUDOM**



### Matt Polyethylene

#### SELF-WATERING Ref. 40441R



## **VOUDOM**



Self-watering system included in all planters except those with basic finish

#### LACQUERED Ref. 40441F



Lacquered Polyethylene

### lighting

WHITE LED



Ref. 40441W



ice 2101

White internally lit unit with LED technology. Available only in matte ice white finish.

RGBW LED Ref. 40441L



Unit with internal lighting with RGBW LED technology and remote control unit for switching colors. Available only in matte ice white finish. Remote control included.

RGBW LED DMX Ref. 40441D



Unit with internal lighting with RGBW LED technology and remote control unit for switching colors. Also controlLED by DMX-1024 (wireless), enabling communication between one or more products simultaneously via the DMX transmitter (not included). There are two options to choose from: Professional XLR DMX and Home WIFI DMX. (Remote control included).

Optional battery RGBW LED BATTERY



Ref. 40441Y



Unit with