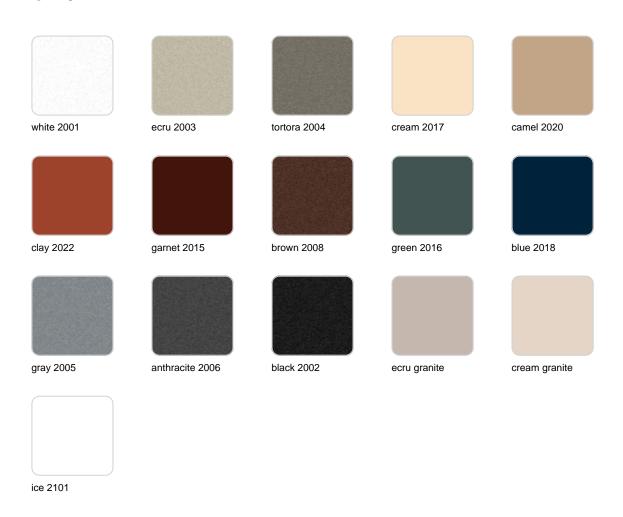

### finishes

#### SIMPLE Ref. 40441

Matt finishes pot one wall

BASIC Ref. 40441A

### Matt Polyethylene

#### LACQUERED Ref. 40441F

Lacquered Polyethylene