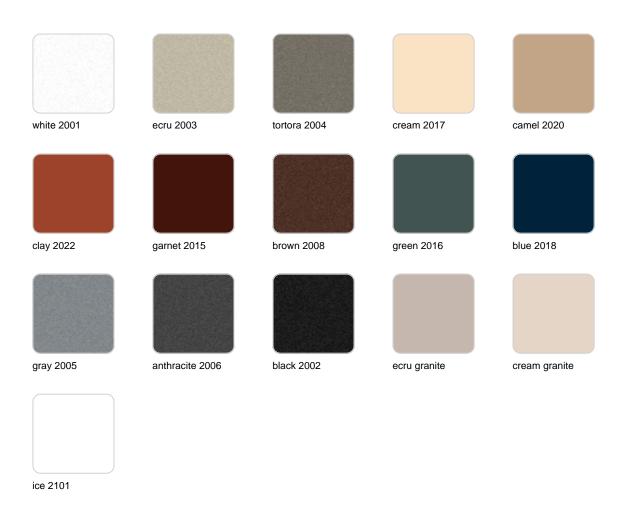

Products / Planters / Cylinder Pot ø50x50

# Cylinder pot ø50x50

<u>Studio Vondom's</u> extensive collection of indoor and outdoor planters offers timeless and minimalist designs that can help create unique and original atmospheres in homes, restaurants, and any other space.



### Info

### Description

Pot made of polyethylene resin by rotational moulding. 100% Recyclable. Item suitable for indoor and outdoor use. Available in different finishes.

Weight: 3.8 Kg



### **Finishes**

### finishes

#### SIMPLE Ref. 40350



Matt finishes pot one wall

BASIC Ref. 40350A



### Matt Polyethylene

#### SELF-WATERING Ref. 40350R





Self-watering system included in all planters except those with basic finish

#### LACQUERED Ref. 40350F



Lacquered Polyethylene

### lighting

WHITE LED



Ref. 40350W



ice 2101

White internally lit unit with LED technology. Available only in matte ice white finish.

**RGBW LED** Ref. 40350L



Unit with internal lighting with RGBW LED technology and remote control unit for switching colors. Available only in matte ice white finish. Remote control included.

**RGBW LED DMX** Ref. 40350D



ice 2101

Unit with internal lighting with RGBW LED technology and remote control unit for switching colors. Also controlLED by DMX-1024 (wireless), enabling communication between one or mo