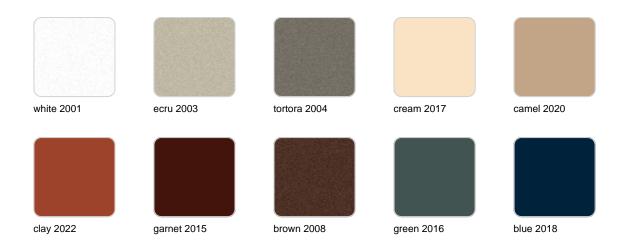

### **Finishes**

### finishes

#### SIMPLE Ref. 40350

Matt finishes pot one wall

BASIC Ref. 40350A

### Matt Polyethylene