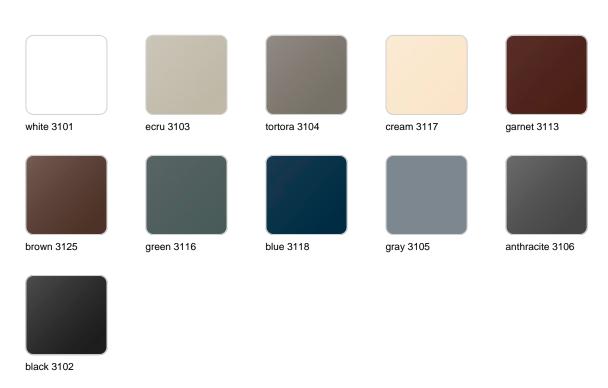

### **Finishes**

### finishes

#### SIMPLE Ref. 40350

Matt finishes pot one wall

BASIC Ref. 40350A

### Matt Polyethylene