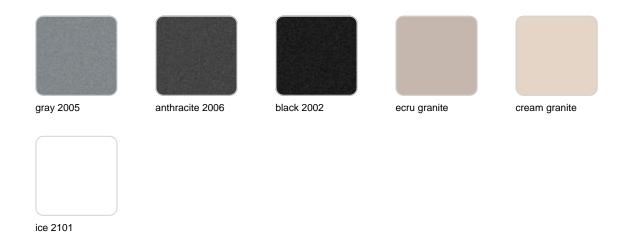

### **Finishes**

### finishes

#### SIMPLE Ref. 40350

Matt finishes pot one wall

BASIC Ref. 40350A

### Matt Polyethylene