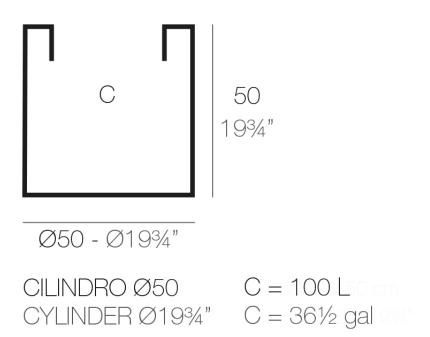

### Description

Pot made of polyethylene resin by rotational moulding. 100% Recyclable. Item suitable for indoor and outdoor use. Available in different finishes.

Weight: 3.8 Kg