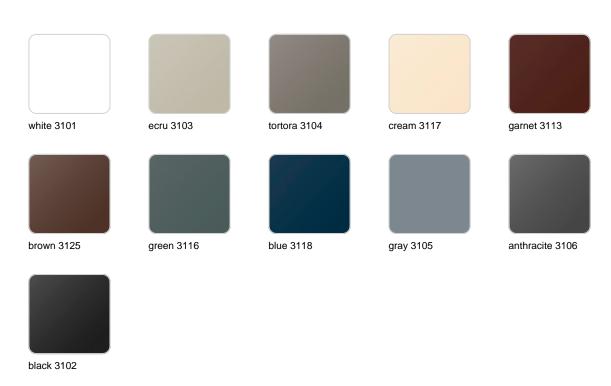

Products / Planters / Cylinder Pot ø40x40

# Cylinder pot ø40×40

<u>Studio Vondom's</u> extensive collection of indoor and outdoor planters offers timeless and minimalist designs that can help create unique and original atmospheres in homes, restaurants, and any other space.



### Info

### Description

Pot made of polyethylene resin by rotational moulding. 100% Recyclable. Item suitable for indoor and outdoor use. Available in different finishes.

Weight: 2.3 Kg

### **Finishes**

### finishes

#### SIMPLE Ref. 40340



Matt finishes pot one wall

BASIC Ref. 40340A



### Matt Polyethylene

#### SELF-WATERING Ref. 40340R





Self-watering system included in all planters except those with basic finish

#### LACQUERED Ref. 40340F



Lacquered Polyethylene

### lighting

WHITE LED



Ref. 40340W



ice 2101

White internally lit unit with LED technology. Available only in matte ice white finish.

**RGBW LED** Ref. 40340L



Unit with internal lighting with RGBW LED technology and remote control unit for switching colors. Available only in matte ice white finish. Remote control included.

**RGBW LED DMX** Ref. 40340D



ice 2101

Unit with internal lighting with RGBW LED technology and remote control unit for switching colors. Also controlLED by DMX-1024 (wireless), enabling communication between one or more products simultaneously via the DMX transmitter (not included). There are two options to choose from: Professional XLR DMX and Home WIFI DMX. (Remote control included).

Optional battery

**RGBW LED BATTERY**