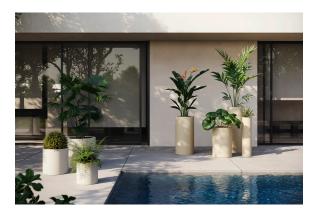

y via the DMX transmitter (not included). There are two options to choose from: Professional XLR DMX and Home WIFI DMX. (Remote control included).

Optional battery

**RGBW LED BATTERY** 



Ref. 40340Y



Unit with internal lighting with battery-powered RGBW LED technology. Includes charger and remote control for switching colors and charger. Available only in matte ice white finish.

**RGBW LED DMX BATTERY** Ref. 40340DY



Unit with internal lighting with RGBW LED technology and remote control unit for switching colors. Also controlLED by DMX-1024 (wireless), enabling communication between one or more products simultaneously via the DMX transmitter (not included). There are two options to choose from: Professional XLR DMX and Home WIFI DMX. (Remote control included).

### **Ambients**