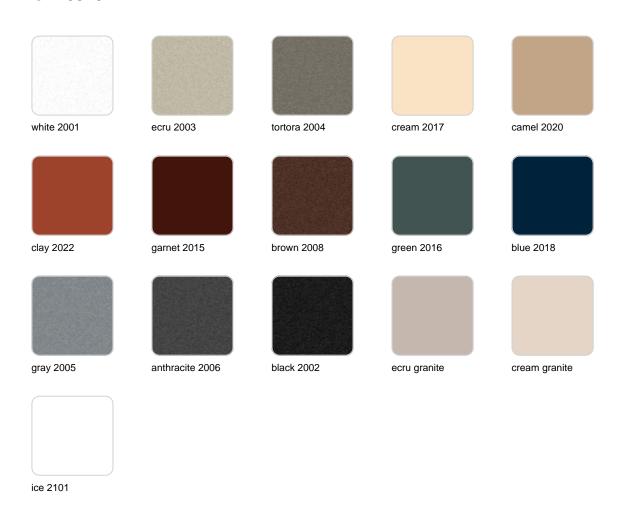

### **Finishes**

### finishes

#### SIMPLE Ref. 40340

Matt finishes pot one wall

BASIC Ref. 40340A

### Matt Polyethylene

#### LACQUERED Ref. 40340F

Lacquered Polyethylene