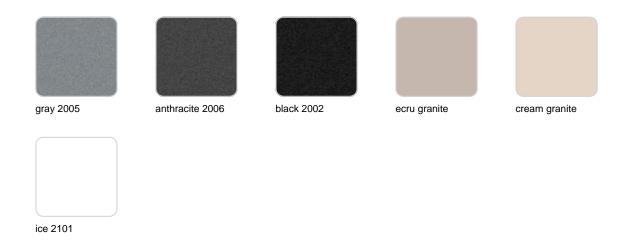

Products / Planters / Cylinder Pot ø40x40

# Cylinder pot ø40×40

<u>Studio Vondom's</u> extensive collection of indoor and outdoor planters offers timeless and minimalist designs that can help create unique and original atmospheres in homes, restaurants, and any other space.



### Info

### Description

Pot made of polyethylene resin by rotational moulding. 100% Recyclable. Item suitable for indoor and outdoor use. Available in different finishes.

Weight: 2.3 Kg

### **Finishes**

### finishes

#### SIMPLE Ref. 40340



Matt finishes pot one wall

BASIC Ref. 40340A



### Matt Polyethylene

#### SELF-WATERING Ref. 40340R





Self-watering system included in all planters except those with basic finish

#### LACQUERED Ref. 40340F



Lacquered Polyethylene

### lighting

WHITE LED



Ref. 40340W



ice 2101

White internally lit unit with LED technology. Available only in matte ice white finish.

**RGBW LED** Ref. 40340L



Unit with internal lighting with RGBW LED technology and remote control unit for switching colors. Available only in matte ice white finish. Remote control included.

**RGBW LED DMX** Ref. 40340D



ice 2101

Unit with internal lighting with RGBW LED technology and remote control unit for switching colors. Also controlLED by DMX-1024 (wireless), enabling communication between one or more products simultaneously via the DMX transmitter (not included). There are two options to choose from: Pro