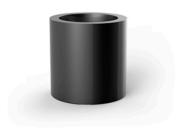

# Cylinder pot ø40×40

<u>Studio Vondom's</u> extensive collection of indoor and outdoor planters offers timeless and minimalist designs that can help create unique and original atmospheres in homes, restaurants, and any other space.

### Description

Pot made of polyethylene resin by rotational moulding. 100% Recyclable. Item suitable for indoor and outdoor use. Available in different finishes.

Weight: 2.3 Kg