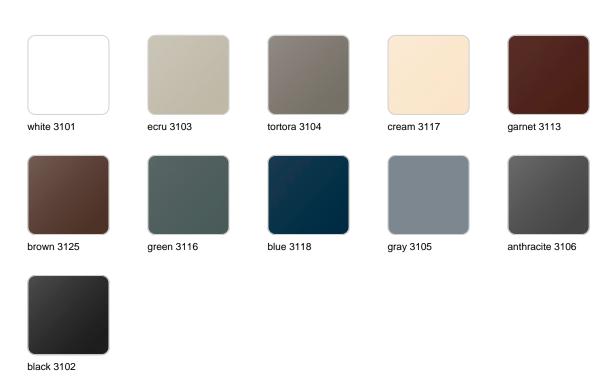

Products / Planters / Planter ø80x69

## Planter ø80×69

<u>Studio Vondom's</u> extensive collection of indoor and outdoor planters offers timeless and minimalist designs that can help create unique and original atmospheres in homes, restaurants, and any other space.



## Info

## Description

Pot made of polyethylene resin by rotational moulding. 100% Recyclable. Item suitable for indoor and outdoor use. Available in different finishes.

Weight: 8 Kg



## **Finishes**

### finishes

#### SIMPLE Ref. 40180



Matt finishes pot one wall

BASIC Ref. 40180A



#### Matt Polyethylene

#### SELF-WATERING Ref. 40180R





Self-watering system included in all planters except those with basic finish

#### LACQUERED Ref. 40180F



Lacquered Polyethylene

## lighting

WHITE LED



Ref. 40180W



ice 2101

White internally lit unit with LED technology. Available only in matte ice white finish.

RGBW LED Ref. 40180L



Unit with internal lighting with RGBW LED technology and remote control unit for switching colors. Available only in matte ice white finish. Remote control included.

RGBW LED DMX Ref. 40180D



ice 2101

Unit with internal lighting with RGBW LED technology and remote control unit for switching colors. Also controlLED by DMX-1024 (wireless), enabling communication between one or more products simultaneously via the DMX transmitter (not included). There are two options to choose from: Professional XLR DMX and Home WIFI DMX. (Remote control included).

Optional battery

**RGBW LED BATTERY** 



Ref. 4018