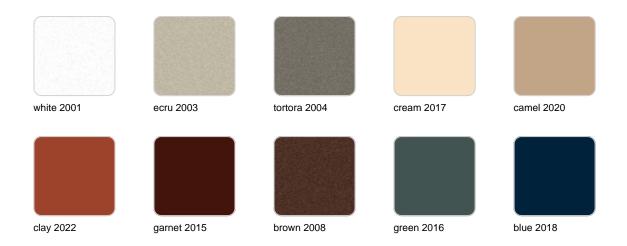

#### SIMPLE Ref. 40180

Matt finishes pot one wall

BASIC Ref. 40180A

#### Matt Polyethylene