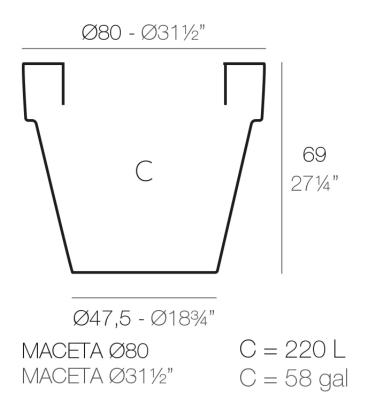

## Description

Pot made of polyethylene resin by rotational moulding. 100% Recyclable. Item suitable for indoor and outdoor use. Available in different finishes.

Weight: 8 Kg