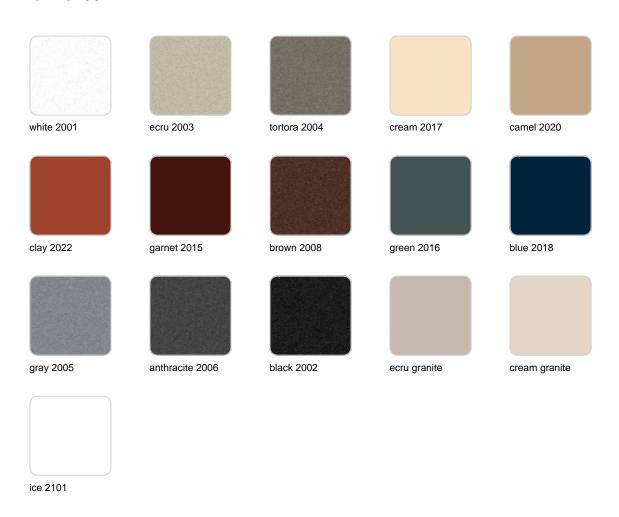

Products / Planters / Planter ø80x69

## Planter ø80×69

<u>Studio Vondom's</u> extensive collection of indoor and outdoor planters offers timeless and minimalist designs that can help create unique and original atmospheres in homes, restaurants, and any other space.



## Info

## Description

Pot made of polyethylene resin by rotational moulding. 100% Recyclable. Item suitable for indoor and outdoor use. Available in different finishes.

Weight: 8 Kg



## **Finishes**

### finishes

#### SIMPLE Ref. 40180



Matt finishes pot one wall

BASIC Ref. 40180A



#### Matt Polyethylene

#### SELF-WATERING Ref. 40180R





Self-watering system included in all planters except those with basic finish

#### LACQUERED Ref. 40180F



Lacquered Polyethylene

## lighting

WHITE LED



Ref. 40180W



ice 2101

White internally lit unit with LED technology. Available only in matte ice white finish.

RGBW LED Ref. 40180L



Unit with internal lighting with RGBW LED technology and remote control unit for switching colors. Available only in matte ice white finish. Remote control included.

RGBW LED DMX Ref. 40180D



ice 2101

Unit with internal lighting with RGBW LED technology and remote control unit for switching colors. Also controlLED by DMX-1024 (wireless), enabling communication between one or more produ