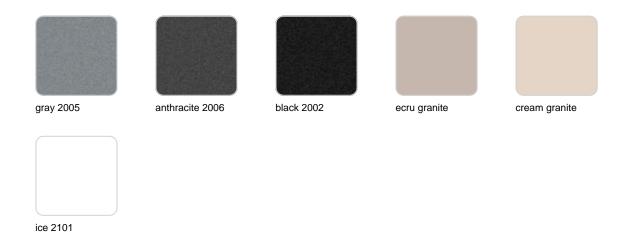

#### SIMPLE Ref. 40180

Matt finishes pot one wall

BASIC Ref. 40180A

#### Matt Polyethylene