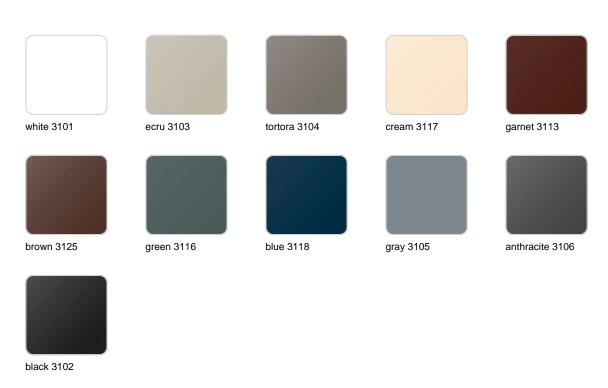

## **Finishes**

### finishes

#### SIMPLE Ref. 40160

Matt finishes pot one wall

BASIC Ref. 40160A

#### Matt Polyethylene

#### SELF-WATERING Ref. 40160R

Self-watering system included in all planters except those with basic finish

#### LACQUERED Ref. 40160F

Lacquered Polyethylene