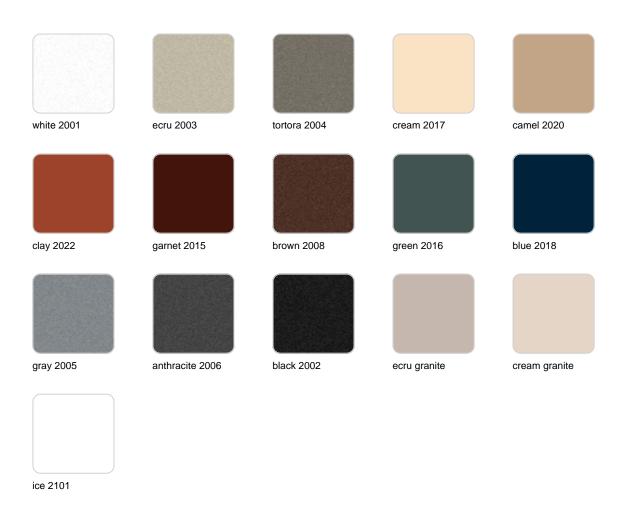

Products / Planters / Planter ø60x52

## Planter ø60×52

<u>Studio Vondom's</u> extensive collection of indoor and outdoor planters offers timeless and minimalist designs that can help create unique and original atmospheres in homes, restaurants, and any other space.



## Info

## Description

Pot made of polyethylene resin by rotational moulding. 100% Recyclable. Item suitable for indoor and outdoor use. Available in different finishes.

Weight: 2 Kg

$$060 - 0231/2$$
"

C

52

 $201/2$ "

 $036 - 0141/4$ "

MACETA  $060$ 

MACETA  $060$ 

MACETA  $060$ 

C = 100 L

C = 261/2 gal

## **Finishes**

### finishes

#### SIMPLE Ref. 40160



Matt finishes pot one wall

BASIC Ref. 40160A



#### Matt Polyethylene

#### SELF-WATERING Ref. 40160R





Self-watering system included in all planters except those with basic finish

#### LACQUERED Ref. 40160F



Lacquered Polyethylene

## lighting

WHITE LED



Ref. 40160W



ice 2101

White internally lit unit with LED technology. Available only in matte ice white finish.

**RGBW LED** Ref. 40160L



Unit with internal lighting with RGBW LED technology and remote control unit for switching colors. Available only in matte ice white finish. Remote control included.

**RGBW LED DMX** Ref. 40160D



ice 2101

Unit with internal lighting with RGBW LED technology and remote control unit for switching colors. Also controlLED by DMX-1024 (wireless), enabling communication between one or mo