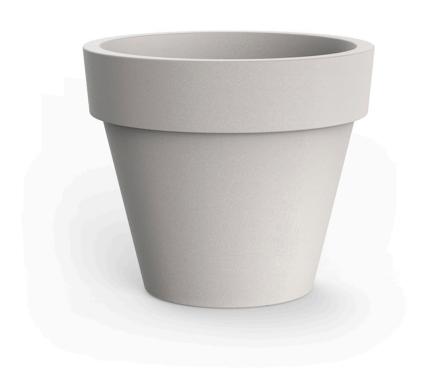

# Planter ø200×172

<u>Studio Vondom's</u> extensive collection of indoor and outdoor planters offers timeless and minimalist designs that can help create unique and original atmospheres in homes, restaurants, and any other space.

## Description

Pot made of polyethylene resin by rotational moulding. 100% Recyclable. Item suitable for indoor and outdoor use. Available in different finishes.

Weight: 120 Kg