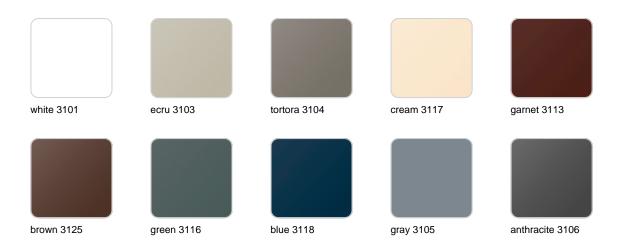

## **Finishes**

### finishes

#### SIMPLE Ref. 40120

Matt finishes pot one wall

BASIC Ref. 40120A

### Matt Polyethylene