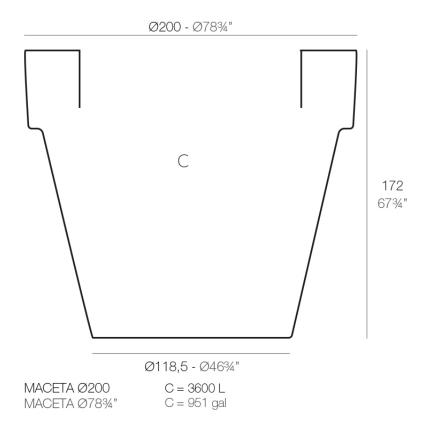

## Description

Pot made of polyethylene resin by rotational moulding. 100% Recyclable. Item suitable for indoor and outdoor use. Available in different finishes.

Weight: 120 Kg