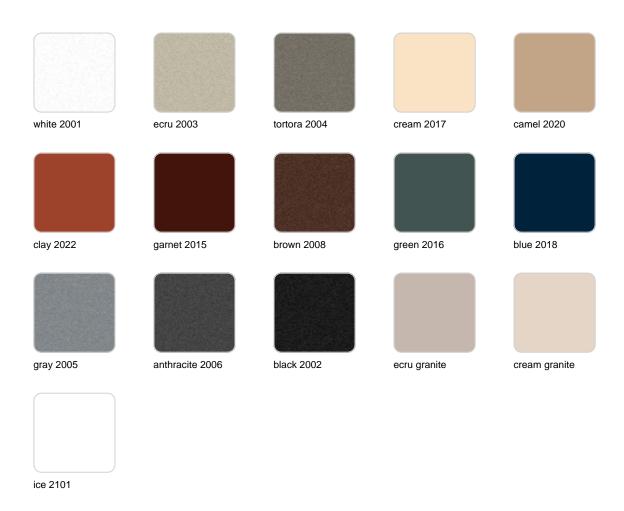

## **Finishes**

#### finishes

#### SIMPLE Ref. 40116

Matt finishes pot one wall

BASIC Ref. 40116A

#### Matt Polyethylene

#### LACQUERED Ref. 40116F

Lacquered Polyethylene