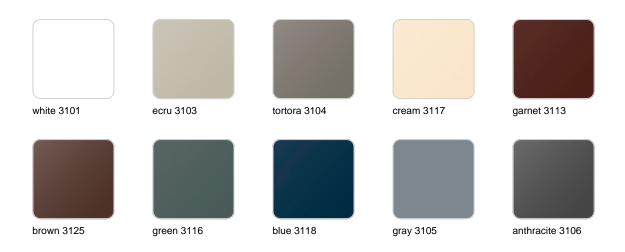

#### finishes

#### SIMPLE Ref. 40116

Matt finishes pot one wall

BASIC Ref. 40116A

#### Matt Polyethylene

#### LACQUERED Ref. 40116F

Lacquered Polyethylene