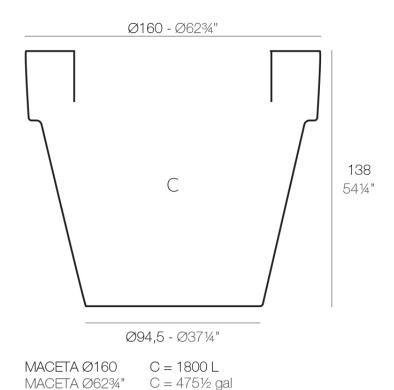

## Description

Pot made of polyethylene resin by rotational moulding. 100% Recyclable. Item suitable for indoor and outdoor use. Available in different finishes.

Weight: 60 Kg