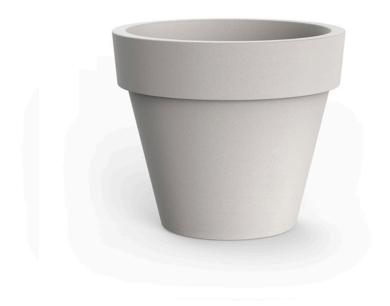

## Planter ø160×138

<u>Studio Vondom's</u> extensive collection of indoor and outdoor planters offers timeless and minimalist designs that can help create unique and original atmospheres in homes, restaurants, and any other space.

## Description

Pot made of polyethylene resin by rotational moulding. 100% Recyclable. Item suitable for indoor and outdoor use. Available in different finishes.

Weight: 60 Kg