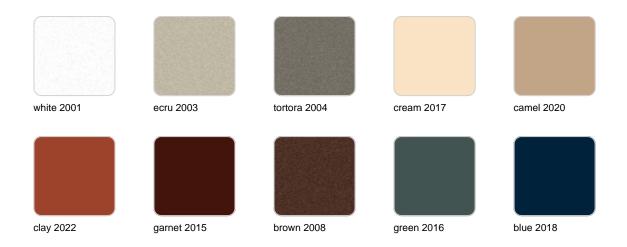

#### SIMPLE Ref. 40112

Matt finishes pot one wall

BASIC Ref. 40112A

#### Matt Polyethylene