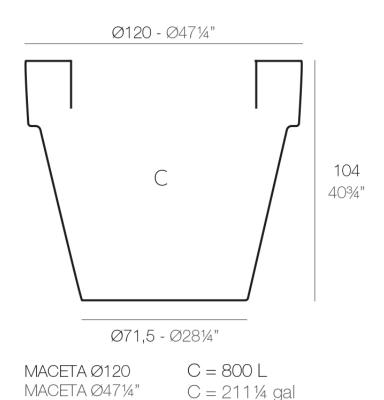

### Info

### Description

Pot made of polyethylene resin by rotational moulding. 100% Recyclable. Item suitable for indoor and outdoor use. Available in different finishes.

Weight: 22 Kg