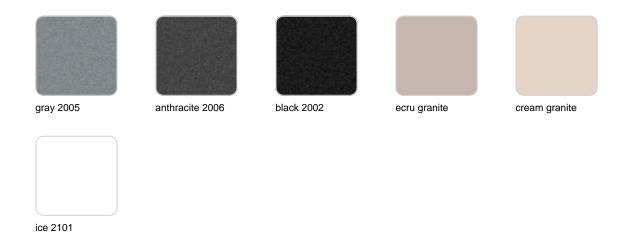

#### SELF-WATERING Ref. 40112R

Self-watering system included in all planters except those with basic finish

#### LACQUERED Ref. 40112F

Lacquered Polyethylene