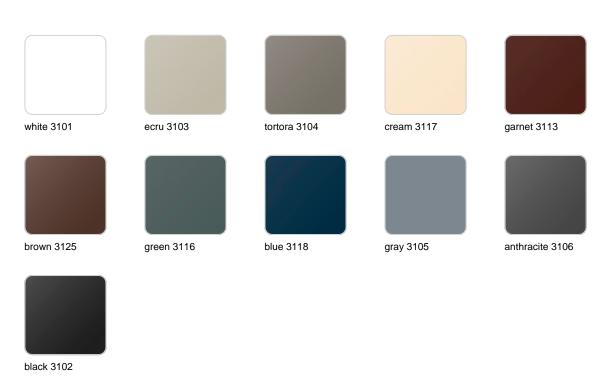

Products / Planters / Planter ø120x104

## Planter ø120×104

<u>Studio Vondom's</u> extensive collection of indoor and outdoor planters offers timeless and minimalist designs that can help create unique and original atmospheres in homes, restaurants, and any other space.





### Info

### Description

Pot made of polyethylene resin by rotational moulding. 100% Recyclable. Item suitable for indoor and outdoor use. Available in different finishes.

Weight: 22 Kg



### **Finishes**

#### finishes

#### SIMPLE Ref. 40112



Matt finishes pot one wall

BASIC Ref. 40112A



#### Matt Polyethylene

#### SELF-WATERING Ref. 40112R





Self-watering system included in all planters except those with basic finish

#### LACQUERED Ref. 40112F



Lacquered Polyethylene

### lighting

WHITE LED



Ref. 40112W



ice 2101

White internally lit unit with LED technology. Available only in matte ice white finish.

RGBW LED Ref. 40112L



Unit with internal lighting with RGBW LED technology and remote control unit for switching colors. Available only in matte ice white finish. Remote control included.

RGBW LED DMX Ref. 40112D



ice 2101

Unit with internal lighting with RGBW LED technology and remote control unit for switching colors. Also controlLED by DMX-1024 (wireless), enabling communication between one or more products simultaneously via the DMX transmitter (not included). There are two options to choose from: Professional XLR DMX and Home WIFI DMX. (Remote control included).

Optional battery

**RGBW LED BATTERY** 



Ref. 401