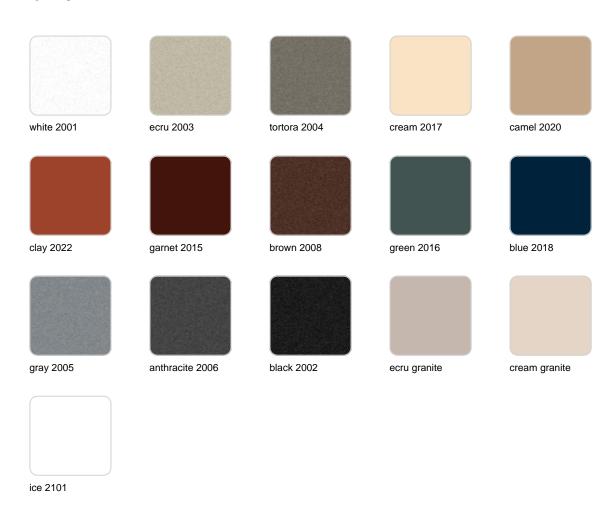

Products / Planters / Planter ø120x104

## Planter ø120×104

<u>Studio Vondom's</u> extensive collection of indoor and outdoor planters offers timeless and minimalist designs that can help create unique and original atmospheres in homes, restaurants, and any other space.





### Info

### Description

Pot made of polyethylene resin by rotational moulding. 100% Recyclable. Item suitable for indoor and outdoor use. Available in different finishes.

Weight: 22 Kg



### **Finishes**

#### finishes

#### SIMPLE Ref. 40112



Matt finishes pot one wall

BASIC Ref. 40112A



#### Matt Polyethylene

#### SELF-WATERING Ref. 40112R





Self-watering system included in all planters except those with basic finish

#### LACQUERED Ref. 40112F



Lacquered Polyethylene

### lighting

WHITE LED



Ref. 40112W



ice 2101

White internally lit unit with LED technology. Available only in matte ice white finish.

RGBW LED Ref. 40112L



Unit with internal lighting with RGBW LED technology and remote control unit for switching colors. Available only in matte ice white finish. Remote control included.

RGBW LED DMX Ref. 40112D



ice 2101

Unit with internal lighting with RGBW LED technology and remote control unit for switching colors. Also controlLED by DMX-1024 (wireless), enabling communication between one or more prod