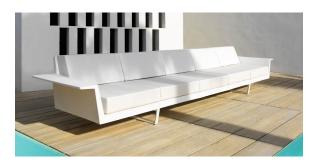

X. (Remote control included). Optional battery

**RGBW LED BATTERY** Ref. 76005Y



Unit with internal lighting with battery-powered RGBW LED technology. Includes charger and remote control for switching colors and charger. Available only in matte ice white finish.

**RGBW LED DMX BATTERY** Ref. 76005DY



ice 2101

Unit with internal lighting with RGBW LED technology and remote control unit for switching colors. Also controlLED by DMX-1024 (wireless), enabling communication between one or more products simultaneously via the DMX



transmitter (not included). There are two options to choose from: Professional XLR DMX and Home WIFI DMX. (Remote control included).

#### tabletops

TEMPERED GLASS Ref. 76005C



Security temperate Glass, board thickness 10 mm

# **VOUDOM**

### **Ambients**