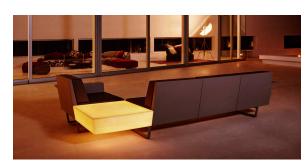

#### lighting

WHITE LED Ref. 76005W

ice 2101

White internally lit unit with LED technology. Available only in matte ice white finish.

RGBW LED Ref. 76005L

ice 2101

Unit with internal lighting with RGBW LED technology and remote control unit for switching colors. Available only in matte ice white finish. Remote control included.