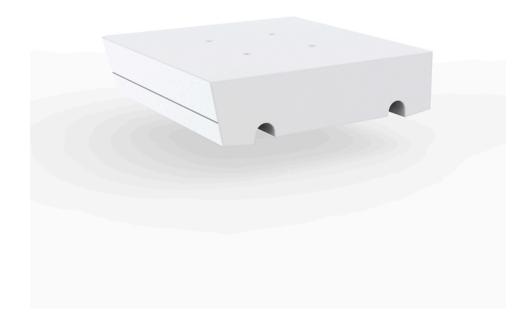

# Delta corner lamp

by Jorge Pensi

The Delta furniture design collection, designed by <u>Jorge Pensi</u> for <u>Vondom</u>. Is made to fit in with exterior or interior contemporary spaces.

#### Description

Made of polyethylene resin by rotational moulding. 100% Recyclable. Item suitable for indoor and outdoor use. Available in different finishes.

Weight: 11.7 Kg

#### lighting

WHITE LED Ref. 76005W

ice 2101

White internally lit unit with LED technology. Available only in matte ice white finish.

RGBW LED Ref. 76005L

ice 2101

Unit with internal lighting with RGBW LED technology and remote control unit for switching colors. Available only in matte ice white finish. Remote control included.