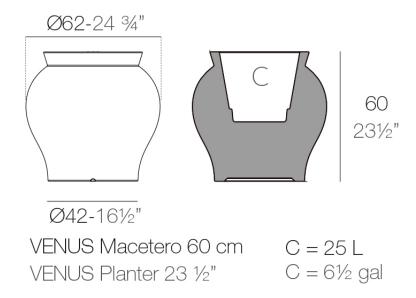

Products / Planters / Venus Planter ø 62×60

# Venus planter ø 62×60

by Marcel Wanders

Venus Collection, designed by <u>Marcel Wanders</u> for <u>Vondom</u>. This curvaceous vase adds character to any surrounding.



### Info

### Description

Weight: 9.02 Kg



### **Finishes**

### finishes

#### BASIC Ref. 67022A



Matt Polyethylene

SELF-WATERING Ref. 67022R



Self-watering system included in all planters except those with basic finish

#### LACQUERED Ref. 67022RF







Lacquered Polyethylene

### lighting

WHITE LED Ref. 67022W



ice 2101

White internally lit unit with LED technology. Available only in matte ice white finish.

RGBW LED DMX Ref. 67022D



ice 2101

Unit with internal lighting with RGBW LED technology and remote control unit for switching colors. Also controlLED by DMX-1024 (wireless), enabling communication between one or more products simultaneously via the DMX transmitter (not included). There are two options to choose from: Professional XLR DMX and Home WIFI DMX. (Remote control included).

Optional battery

**RGBW L