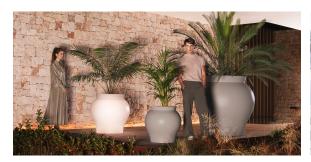

DMX transmitter (not included). There are two options to choose from: Professional XLR DMX and Home WIFI DMX. (Remote control included).

Optional battery

**RGBW LED BATTERY** 



Ref. 67022Y



ice 2101

Unit with internal lighting with battery-powered RGBW LED technology. Includes charger and remote control for switching colors and charger. Available only in matte ice white finish.

**RGBW LED DMX BATTERY** Ref. 67022DY



Unit with internal lighting with RGBW LED technology and remote control unit for switching colors. Also controlLED by DMX-1024 (wireless), enabling communication between one or more products simultaneously via the DMX transmitter (not included). There are two options to choose from: Professional XLR DMX and Home WIFI DMX. (Remote control included).

## **Ambients**