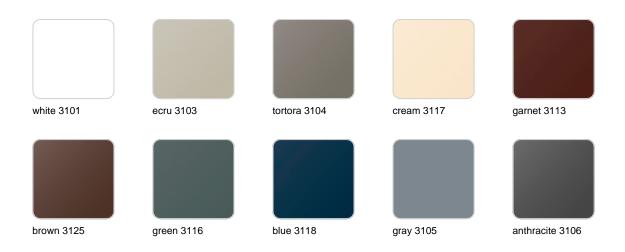

### **Finishes**

### finishes

#### BASIC Ref. 67022A

Matt Polyethylene

SELF-WATERING Ref. 67022R

Self-watering system included in all planters except those with basic finish

#### LACQUERED Ref. 67022RF

Lacquered Polyethylene