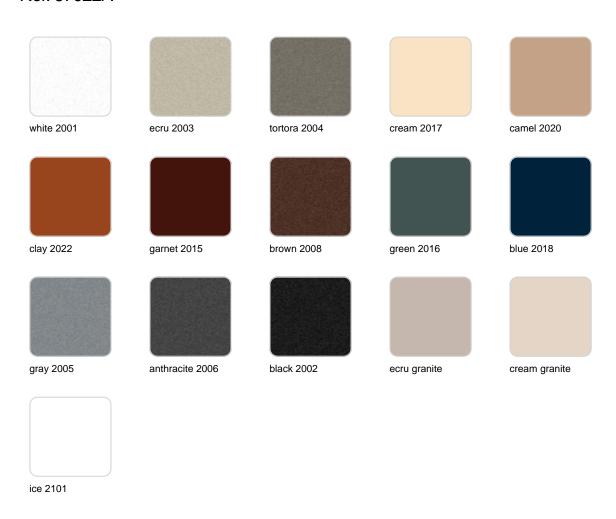

Products / Planters / Venus Planter ø 62×60

# Venus planter ø 62×60

by Marcel Wanders

Venus Collection, designed by <u>Marcel Wanders</u> for <u>Vondom</u>. This curvaceous vase adds character to any surrounding.



### Info

### Description

Weight: 9.02 Kg



### **Finishes**

### finishes

#### BASIC Ref. 67022A



Matt Polyethylene

SELF-WATERING Ref. 67022R



Self-watering system included in all planters except those with basic finish

#### LACQUERED Ref. 67022RF







Lacquered Polyethylene

### lighting

WHITE LED Ref. 67022W



ice 2101

White internally lit unit with LED technology. Available only in matte ice white finish.

RGBW LED DMX Ref. 67022D



ice 2101

Unit with internal lighting with RGBW LED technology and remote control unit for switching colors. Also controlLED by DMX-1024 (wireless), enabling communication between one or more products simultaneously via the DMX transmitter (not included). There are two options to choose from: Professional XLR DMX and Home WIFI DMX. (Remote control included).

Optional battery

**RGBW LED BATTERY** 



Ref. 67022Y



ice 2101

Unit with intern