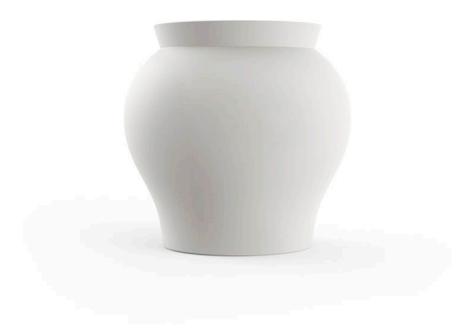

### Venus planter ø125×120 by Marcel Wanders

Venus Collection, designed by <u>Marcel Wanders</u> for <u>Vondom</u>. This curvaceous vase adds character to any surrounding.