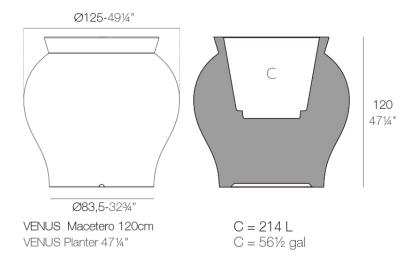

Products / Planters / Venus Planter ø125×120

### Venus planter ø125×120 by Marcel Wanders

Venus Collection, designed by <u>Marcel Wanders</u> for <u>Vondom</u>. This curvaceous vase adds character to any surrounding.



### Info

#### Description

Weight: 36 Kg



### **Finishes**

finishes

| BASIC<br>Ref. 67020A |                 |              |              |               |
|----------------------|-----------------|--------------|--------------|---------------|
|                      |                 |              |              |               |
| white 2001           | ecru 2003       | tortora 2004 | cream 2017   | camel 2020    |
| clay 2022            | garnet 2015     | brown 2008   | green 2016   | blue 2018     |
|                      |                 |              |              |               |
| gray 2005            | anthracite 2006 | black 2002   | ecru granite | cream granite |
|                      |                 |              |              |               |



ice 2101

Matt Polyethylene

#### SELF-WATERING Ref. 67