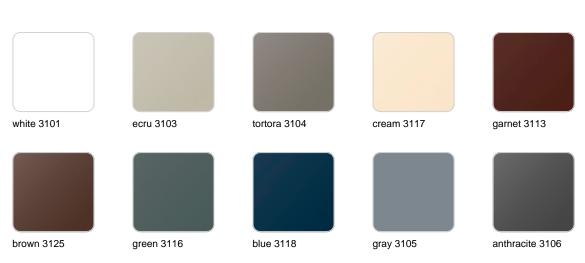

### **Finishes**

finishes

| BASIC<br>Ref. 67020A |                 |              |              |               |
|----------------------|-----------------|--------------|--------------|---------------|
|                      |                 |              |              |               |
| white 2001           | ecru 2003       | tortora 2004 | cream 2017   | camel 2020    |
| clay 2022            | garnet 2015     | brown 2008   | green 2016   | blue 2018     |
|                      |                 |              |              |               |
| gray 2005            | anthracite 2006 | black 2002   | ecru granite | cream granite |
|                      |                 |              |              |               |

#### SELF-WATERING Ref. 67020R

| white 2001 | ecru 2003       | tortora 2004 | cream 2017   | camel 2020    |
|------------|-----------------|--------------|--------------|---------------|
|            |                 |              |              |               |
| clay 2022  | garnet 2015     | brown 2008   | green 2016   | blue 2018     |
|            |                 |              |              |               |
| gray 2005  | anthracite 2006 | black 2002   | ecru granite | cream granite |
|            |                 |              |              |               |