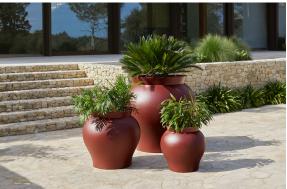

### Venus planter ø125×120 by Marcel Wanders

Venus Collection, designed by <u>Marcel Wanders</u> for <u>Vondom</u>. This curvaceous vase adds character to any surrounding.

### Ambients