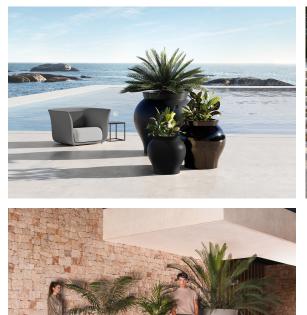

### Venus planter ø125×120 by Marcel Wanders

Venus Collection, designed by <u>Marcel Wanders</u> for <u>Vondom</u>. This curvaceous vase adds character to any surrounding.

### Ambients