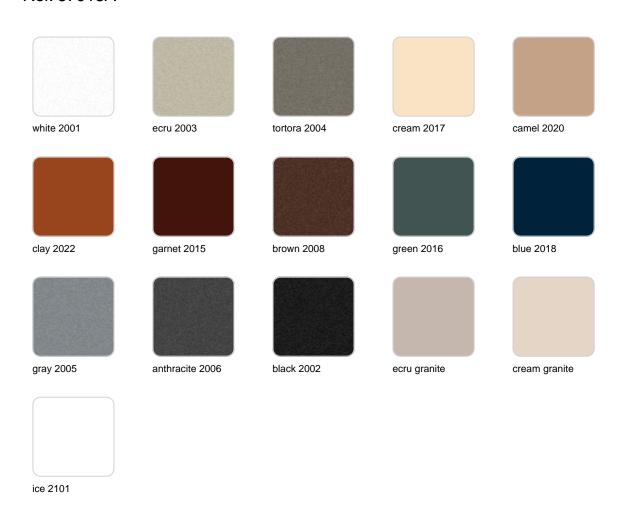

### **Finishes**

#### finishes

#### BASIC Ref. 67013A

Matt Polyethylene

SELF-WATERING Ref. 67013R

Self-watering system included in all planters except those with basic finish

#### LACQUERED Ref. 67013RF

Lacquered Polyethylene