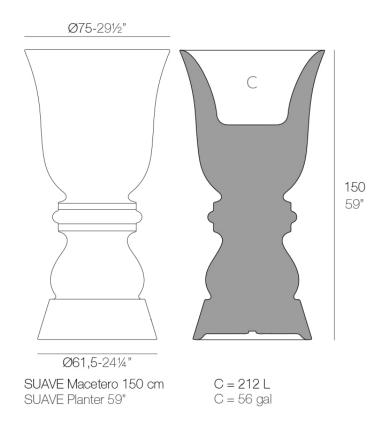

Products / Planters / Suave Planter ø75x150 Cm

### Description

Pot made of polyethylene resin by rotational moulding. 100% Recyclable. Item suitable for indoor and outdoor use. Available in different finishes.

Weight: 11.29 Kg