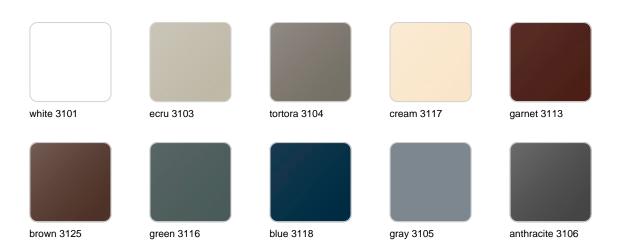

### **Finishes**

#### finishes

#### BASIC Ref. 67013A

Matt Polyethylene

SELF-WATERING Ref. 67013R

Self-watering system included in all planters except those with basic finish

#### LACQUERED Ref. 67013RF

Lacquered Polyethylene