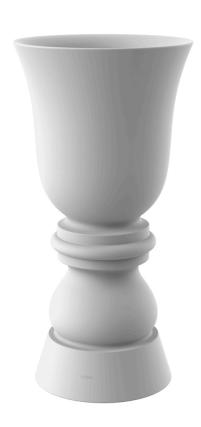

# Suave planter ø75×150 cm

by Marcel Wanders

The Suave in&out furniture collection, designed by Marcel Wanders for Vondom, blurs the boundaries between indoors and outdoors, achieving a superior level of softness, comfort and relaxation. With innovative design and high quality materials, Suave transforms any space into a cosy and elegant oasis.

### Description

Pot made of polyethylene resin by rotational moulding. 100% Recyclable. Item suitable for indoor and outdoor use. Available in different finishes.

Weight: 11.29 Kg