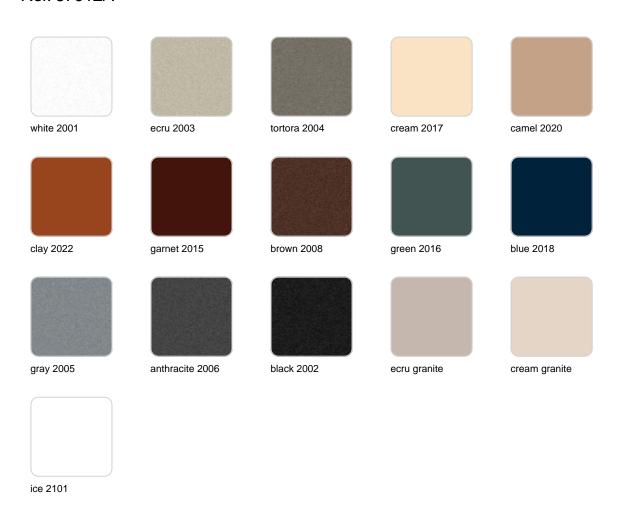

### **Finishes**

### finishes

#### BASIC Ref. 67012A

Matt Polyethylene

SELF-WATERING Ref. 67012R

Self-watering system included in all planters except those with basic finish

#### LACQUERED Ref. 67012RF

Lacquered Polyethylene