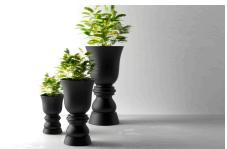

# Suave planter ø55×100 cm

by Marcel Wanders

The Suave in&out furniture collection, designed by Marcel Wanders for Vondom, blurs the boundaries between indoors and outdoors, achieving a superior level of softness, comfort and relaxation. With innovative design and high quality materials, Suave transforms any space into a cosy and elegant oasis.

### Description

Pot made of polyethylene resin by rotational moulding. 100% Recyclable. Item suitable for indoor and outdoor use. Available in different finishes.

Weight: 10.7 Kg