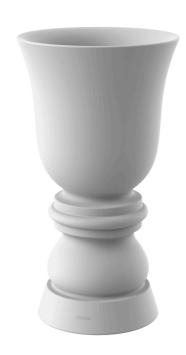

# Suave planter ø55×100 cm

by Marcel Wanders

The Suave in&out furniture collection, designed by Marcel Wanders for Vondom, blurs the boundaries between indoors and outdoors, achieving a superior level of softness, comfort and relaxation. With innovative design and high quality materials, Suave transforms any space into a cosy and elegant oasis.

### Description

Pot made of polyethylene resin by rotational moulding. 100% Recyclable. Item suitable for indoor and outdoor use. Available in different finishes.

Weight: 10.7 Kg