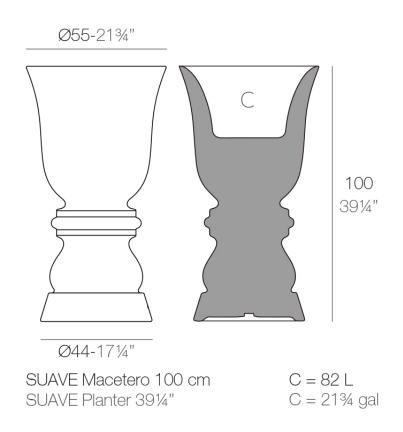

Products / Planters / Suave Planter ø55x100 Cm

### Description

Pot made of polyethylene resin by rotational moulding. 100% Recyclable. Item suitable for indoor and outdoor use. Available in different finishes.

Weight: 10.7 Kg