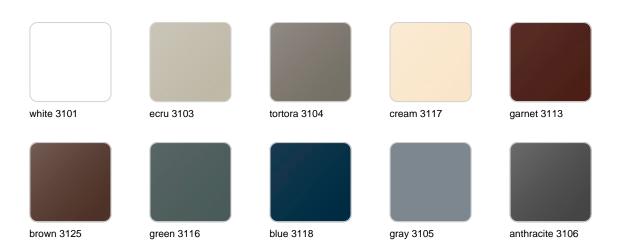

### finishes

#### BASIC Ref. 67012A

Matt Polyethylene

SELF-WATERING Ref. 67012R

Self-watering system included in all planters except those with basic finish

#### LACQUERED Ref. 67012RF

Lacquered Polyethylene