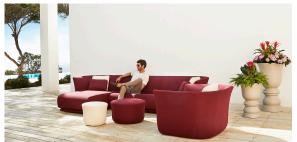

Ref. 67012L

Unit with internal lighting with RGBW LED technology and remote control unit for switching colors. Available only in matte ice white finish. Remote control included.

RGBW LED BATTERY Ref. 67012Y

Unit with internal lighting with battery-powered RGBW LED technology. Includes charger and remote control for switching colors and charger. Available only in matte ice white finish.

RGBW LED DMX BATTERY Ref. 67012DY

Unit with internal lighting with RGBW LED technology and remote control unit for switching colors. Also controlLED by DMX-1024 (wireless), enabling communication between one or more products simultaneously via the DMX transmitter (not included). There are two options to choose from: Professional XLR DMX and Home WIFI DMX. (Remote control included).

### **Ambients**