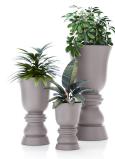

# Suave planter Ø42×65 cm by Marcel Wanders

The Suave in&out furniture collection, designed by Marcel Wanders for Vondom, blurs the boundaries between indoors and outdoors, achieving a superior level of softness, comfort and relaxation. With innovative design and high quality materials, Suave transforms any space into a cosy and elegant oasis.

#### Description

Pot made of polyethylene resin by rotational moulding. 100% Recyclable. Item suitable for indoor and outdoor use. Available in different finishes.

Weight: 6.42 Kg