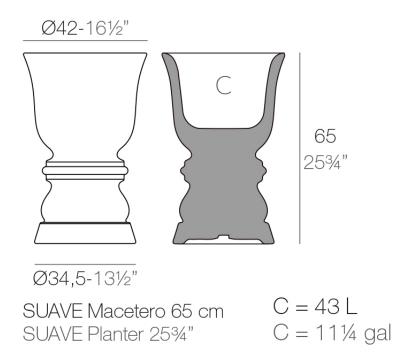

Products / Planters / Suave Planter ø42×65 Cm

# Suave planter Ø42×65 cm by Marcel Wanders

The Suave in&out furniture collection, designed by Marcel Wanders for Vondom, blurs the boundaries between indoors and outdoors, achieving a superior level of softness, comfort and relaxation. With innovative design and high quality materials, Suave transforms any space into a cosy and elegant oasis.

#### Description

Pot made of polyethylene resin by rotational moulding. 100% Recyclable. Item suitable for indoor and outdoor use. Available in different finishes.

Weight: 6.42 Kg