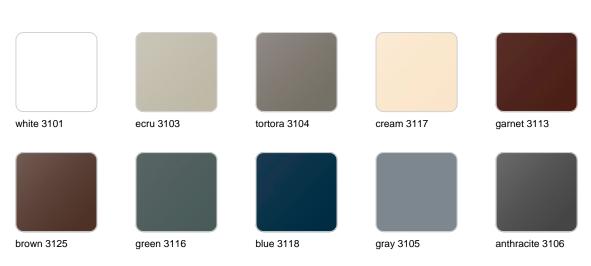

### **Finishes**

finishes

| BASIC<br>Ref. 67011A |                 |              |              |               |
|----------------------|-----------------|--------------|--------------|---------------|
|                      |                 |              |              |               |
| white 2001           | ecru 2003       | tortora 2004 | cream 2017   | camel 2020    |
| clay 2022            | garnet 2015     | brown 2008   | green 2016   | blue 2018     |
|                      |                 |              |              |               |
| gray 2005            | anthracite 2006 | black 2002   | ecru granite | cream granite |
|                      |                 |              |              |               |

## **VOИDOM**

| white 2001 | ecru 2003       | tortora 2004 | cream 2017   | camel 2020    |
|------------|-----------------|--------------|--------------|---------------|
|            |                 |              |              |               |
| clay 2022  | garnet 2015     | brown 2008   | green 2016   | blue 2018     |
|            |                 |              |              |               |
| gray 2005  | anthracite 2006 | black 2002   | ecru granite | cream granite |
|            |                 |              |              |               |