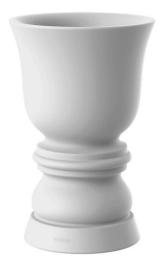

Products / Planters / Suave Planter ø42×65 Cm

# Suave planter Ø42×65 cm by Marcel Wanders

The Suave in&out furniture collection, designed by Marcel Wanders for Vondom, blurs the boundaries between indoors and outdoors, achieving a superior level of softness, comfort and relaxation. With innovative design and high quality materials, Suave transforms any space into a cosy and elegant oasis.

#### Description

Pot made of polyethylene resin by rotational moulding. 100% Recyclable. Item suitable for indoor and outdoor use. Available in different finishes.

Weight: 6.42 Kg