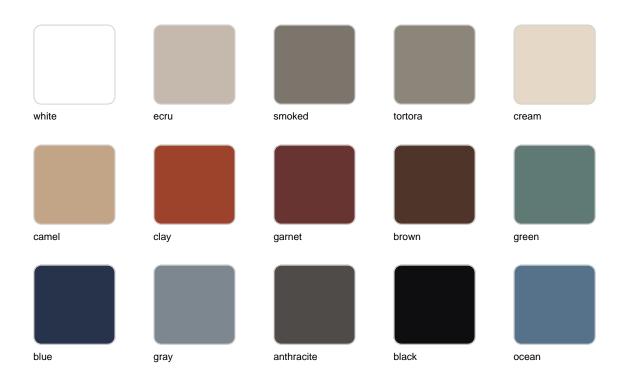

### **Finishes**

#### finishes

#### ALUMINIUM BASE Ref. 66008V

Powder coated aluminum base with non collapsable aluminum attachment powder coated, made exclusively for our glass tops.