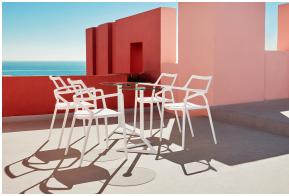

## Delta table base h:105cm

by Jorge Pensi

The Delta furniture design collection, designed by <u>Jorge Pensi</u> for <u>Vondom</u>. Is made to fit in with exterior or interior contemporary spaces.

## **Ambients**