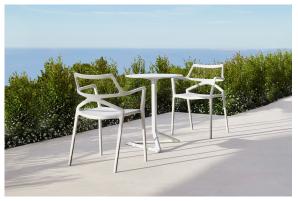

## Delta table base h:105cm

by Jorge Pensi

The Delta furniture design collection, designed by <u>Jorge Pensi</u> for <u>Vondom</u>. Is made to fit in with exterior or interior contemporary spaces.

## **Ambients**