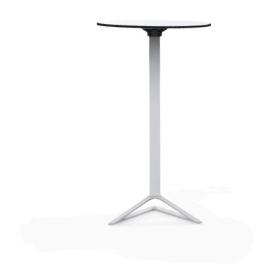

Products / High Tables / Delta Table Base H:105cm

## Delta table base h:105cm

by Jorge Pensi

The Delta furniture design collection, designed by <u>Jorge Pensi</u> for <u>Vondom</u>. Is made to fit in with exterior or interior contemporary spaces.

#### Description

Extruded aluminum tube with cast aluminum base coated with epoxy baked painting. Item suitable for indoor and outdoor use. Table top not included.

Weight: 1.05 Kg