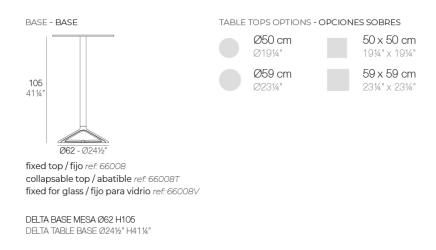

### Info

#### Description

Extruded aluminum tube with cast aluminum base coated with epoxy baked painting. Item suitable for indoor and outdoor use. Table top not included.

Weight: 1.05 Kg