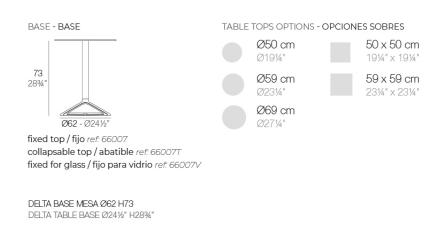

#### Description

Extruded aluminum tube with cast aluminum base coated with epoxy baked painting. Item suitable for indoor and outdoor use. Table top not included.

Weight: 0.86 Kg