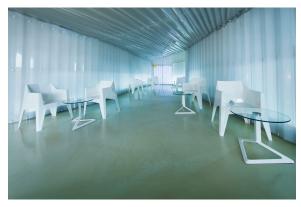

Products / Dining Tables / Delta Table Base H:73cm

## Delta table base h:73cm

by Jorge Pensi

The Delta furniture design collection, designed by <u>Jorge Pensi</u> for <u>Vondom</u>. Is made to fit in with exterior or interior contemporary spaces.



## **VOUDOM**

### Info

#### Description

Extruded aluminum tube with cast aluminum base coated with epoxy baked painting. Item suitable for indoor and outdoor use. Table top not included.

Weight: 0.86 Kg





### **Finishes**

#### finishes

#### ALUMINIUM BASE Ref. 66007V



Powder coated aluminum base with non collapsable aluminum attachment powder coated, made exclusively for our glass tops.

# **VOUDOM**

## **Ambients**