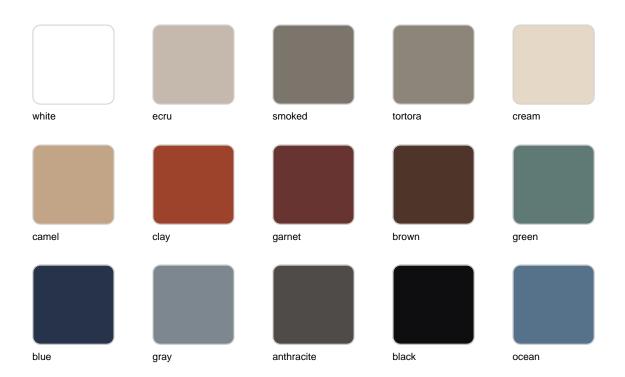

Products / Dining Tables / Delta Table Base H:73cm

## Delta table base h:73cm

by Jorge Pensi

The Delta furniture design collection, designed by <u>Jorge Pensi</u> for <u>Vondom</u>. Is made to fit in with exterior or interior contemporary spaces.



## **VOUDOM**

### Info

#### Description

Extruded aluminum tube with cast aluminum base coated with epoxy baked painting. Item suitable for indoor and outdoor use. Table top not included.

Weight: 0.86 Kg





### **Finishes**

#### finishes

#### ALUMINIUM BASE Ref. 66007V



Powder coated aluminum base with non collapsable aluminum attachment powder coated, made exclusively for our glass tops.

# **VOUDOM**

## **Ambients**