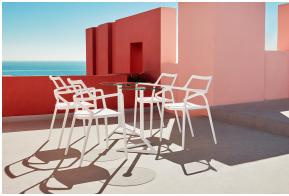

## Delta table base h:73cm

by Jorge Pensi

The Delta furniture design collection, designed by <u>Jorge Pensi</u> for <u>Vondom</u>. Is made to fit in with exterior or interior contemporary spaces.

## **Ambients**