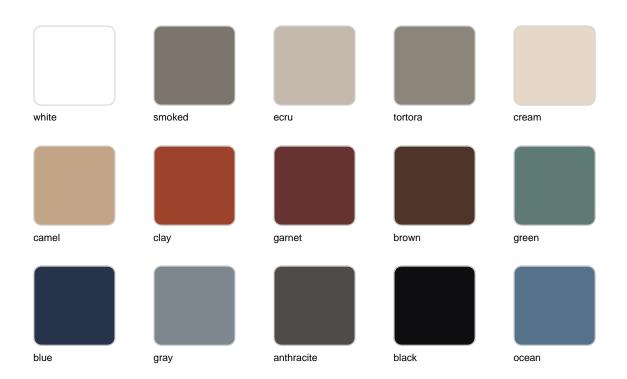

Products / Low Tables / Delta Table Base H:50cm

## Delta table base h:50cm

by Jorge Pensi

The Delta furniture design collection, designed by <u>Jorge Pensi</u> for <u>Vondom</u>. Is made to fit in with exterior or interior contemporary spaces.



## **VOUDOM**

### Info

#### Description

Extruded aluminum tube with cast aluminum base coated with epoxy baked painting. Item suitable for indoor and outdoor use. Table top not included.

Weight: 0.71 Kg



## **VOUDOM**

### **Finishes**

#### finishes

#### ALUMINIUM BASE Ref. 66006V



Powder coated aluminum base with non collapsable aluminum attachment powder coated, made exclusively for our glass tops.

# **VOUDOM**

## **Ambients**