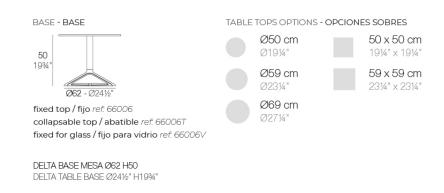

#### Description

Extruded aluminum tube with cast aluminum base coated with epoxy baked painting. Item suitable for indoor and outdoor use. Table top not included.

Weight: 0.71 Kg

#### ALUMINIUM BASE Ref. 66006V

Powder coated aluminum base with non collapsable aluminum attachment powder coated, made exclusively for our glass tops.