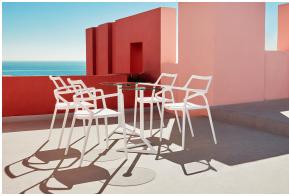

## Delta table base h:50cm

by Jorge Pensi

The Delta furniture design collection, designed by <u>Jorge Pensi</u> for <u>Vondom</u>. Is made to fit in with exterior or interior contemporary spaces.

## **Ambients**