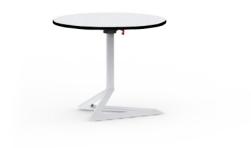

## Delta table base h:50cm

by Jorge Pensi

The Delta furniture design collection, designed by <u>Jorge Pensi</u> for <u>Vondom</u>. Is made to fit in with exterior or interior contemporary spaces.

#### Description

Extruded aluminum tube with cast aluminum base coated with epoxy baked painting. Item suitable for indoor and outdoor use. Table top not included.

Weight: 0.71 Kg