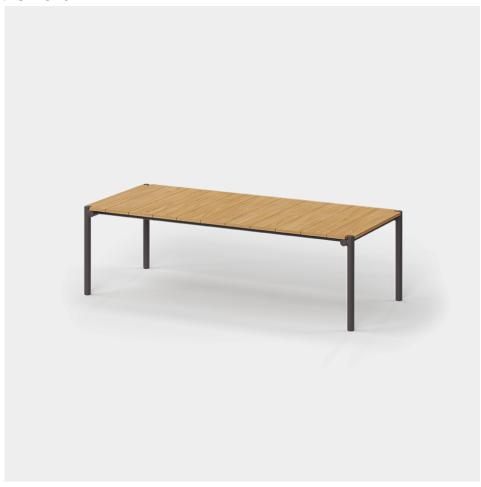

# Tulum dining table

by Eugeni Quitllet

Tulum, designed by <u>Eugeni Quitllet</u>, is a collection of <u>designer furniture</u> to live freely anywhere in the world.

### Description

Eugeni Quitllet's dining table reflects the perfect combination of technology and noble materials that characterises the collection. Its aluminium structure, with carefully welded tubes treated with epoxy paint, ensures exceptional strength and

durability. The table top is made of elegant teak wood slats from Indonesia, adding a natural and distinguished touch.

Weight: 38 Kg

Tulum. Mesa Comedor Tulum. Dinnig Table ref. 65075