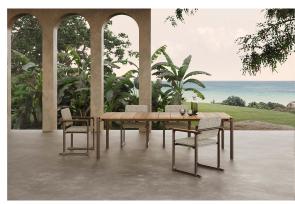

# Tulum dining table

by Eugeni Quitllet

Tulum, designed by <u>Eugeni Quitllet</u>, is a collection of <u>designer furniture</u> to live freely anywhere in the world.

### Description

Eugeni Quitllet's dining table reflects the perfect combination of technology and noble materials that characterises the collection. Its aluminium structure, with carefully welded tubes treated with epoxy paint, ensures exceptional strength and

durability. The table top is made of elegant teak wood slats from Indonesia, adding a natural and distinguished touch.

Weight: 38 Kg

Tulum. Mesa Comedor Tulum. Dinnig Table ref. 65075

## **Ambients**