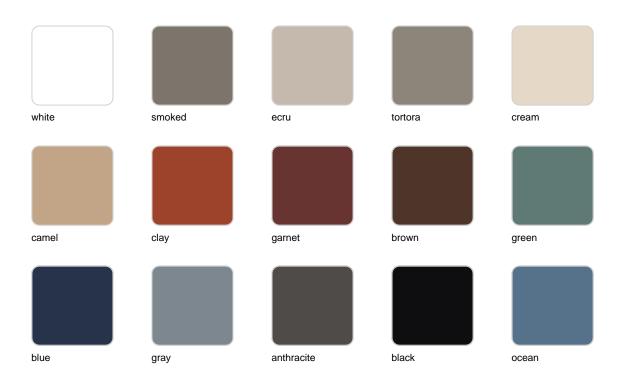

Products / Dining Tables / Tulum Dining Table

# Tulum dining table

by Eugeni Quitllet

Tulum, designed by <u>Eugeni Quitllet</u>, is a collection of <u>designer furniture</u> to live freely anywhere in the world.



## **VOUDOM**

#### Info

### Description

Eugeni Quitllet's dining table reflects the perfect combination of technology and noble materials that characterises the collection. Its aluminium structure, with carefully welded tubes treated with epoxy paint, ensures exceptional strength and

durability. The table top is made of elegant teak wood slats from Indonesia, adding a natural and distinguished touch.

Weight: 38 Kg



Tulum. Mesa Comedor Tulum. Dinnig Table ref. 65075

## **VOUDOM**

### **Finishes**

#### finishes

#### ALUMINIUM Ref. 65075E



### tabletops

#### Teak Ref. 65075TBL





natural teak weathered teak

# **VOUDOM**

## **Ambients**