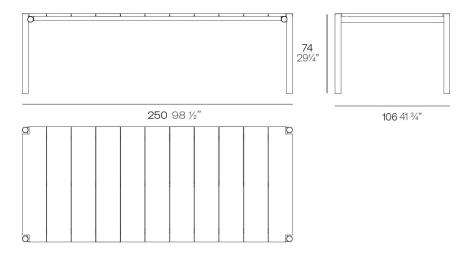

durability. The table top is made of elegant teak wood slats from Indonesia, adding a natural and distinguished touch.

Weight: 38 Kg

Tulum. Mesa Comedor Tulum. Dinnig Table ref. 65075