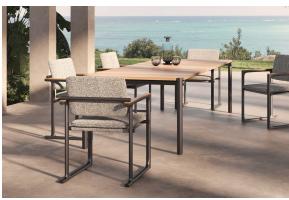

# Tulum dining table

by Eugeni Quitllet

Tulum, designed by <u>Eugeni Quitllet</u>, is a collection of <u>designer furniture</u> to live freely anywhere in the world.

### Description

Eugeni Quitllet's dining table reflects the perfect combination of technology and noble materials that characterises the collection. Its aluminium structure, with carefully welded tubes treated with epoxy paint, ensures exceptional strength and

durability. The table top is made of elegant teak wood slats from Indonesia, adding a natural and distinguished touch.

Weight: 38 Kg

Tulum. Mesa Comedor Tulum. Dinnig Table ref. 65075

## **Ambients**