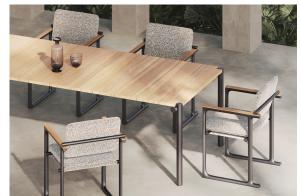

# Tulum dining table

by Eugeni Quitllet

Tulum, designed by <u>Eugeni Quitllet</u>, is a collection of <u>designer furniture</u> to live freely anywhere in the world.

### Description

Eugeni Quitllet's dining table reflects the perfect combination of technology and noble materials that characterises the collection. Its aluminium structure, with carefully welded tubes treated with epoxy paint, ensures exceptional strength and

durability. The table top is made of elegant teak wood slats from Indonesia, adding a natural and distinguished touch.

Weight: 38 Kg

Tulum. Mesa Comedor Tulum. Dinnig Table ref. 65075

## **Ambients**