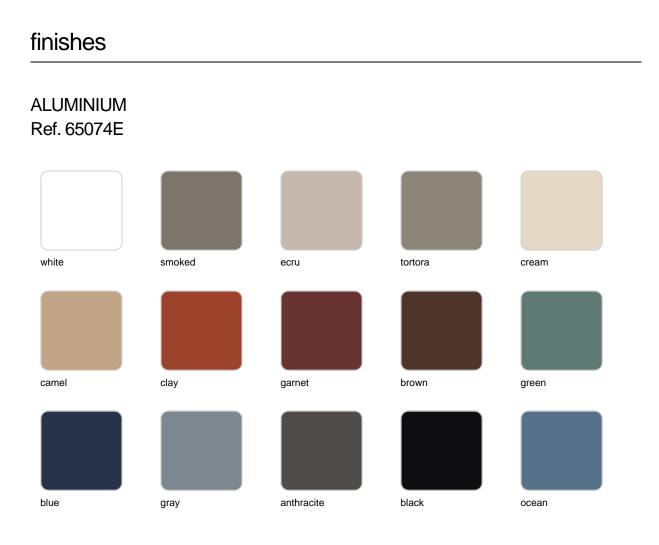

Products / Low Tables / Tulum Coffee Table

## Tulum coffee table by Eugeni Quitllet

Tulum, designed by <u>Eugeni Quitllet</u>, is a collection of <u>designer furniture</u> to live freely anywhere in the world.



# **VOИDOM**

### Info

#### Description

The coffee table in the collection is characterised by its aluminium structure treated with epoxy paint and precise welding, guaranteeing durability and strength. Its surface is made of Indonesian teak wood

slats, adding a touch of natural elegance.

This table perfectly combines high quality materials with an aesthetic design.

Weight: 14 Kg



## **VOИDOM**

### Finishes



#### tabletops

Teak Ref. 65074TBL





natural teak

weathered teak



### Ambients