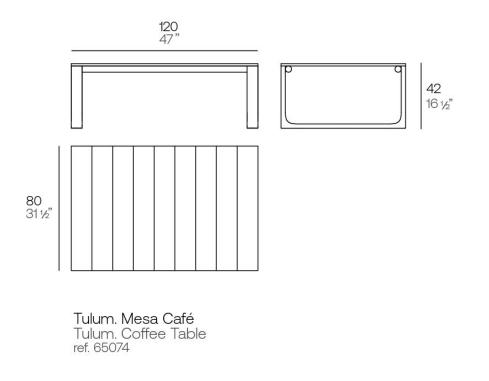

#### Description

The coffee table in the collection is characterised by its aluminium structure treated with epoxy paint and precise welding, guaranteeing durability and strength. Its surface is made of Indonesian teak wood

slats, adding a touch of natural elegance.

This table perfectly combines high quality materials with an aesthetic design.

Weight: 14 Kg