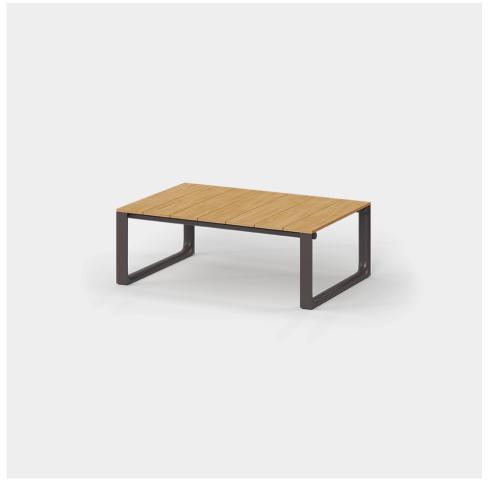

## Tulum coffee table by Eugeni Quitllet

Tulum, designed by <u>Eugeni Quitllet</u>, is a collection of <u>designer furniture</u> to live freely anywhere in the world.

#### Description

The coffee table in the collection is characterised by its aluminium structure treated with epoxy paint and precise welding, guaranteeing durability and strength. Its surface is made of Indonesian teak wood

slats, adding a touch of natural elegance.

This table perfectly combines high quality materials with an aesthetic design.

Weight: 14 Kg