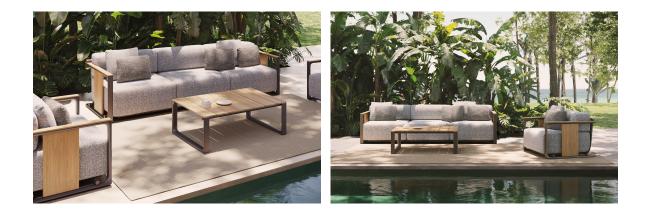

Products / Low Tables / Tulum Coffee Table

## Tulum coffee table by Eugeni Quitllet

Tulum, designed by <u>Eugeni Quitllet</u>, is a collection of <u>designer furniture</u> to live freely anywhere in the world.



# **VOИDOM**

### Info

#### Description

The coffee table in the collection is characterised by its aluminium structure treated with epoxy paint and precise welding, guaranteeing durability and strength. Its surface is made of Indonesian teak wood

slats, adding a touch of natural elegance.

This table perfectly combines high quality materials with an aesthetic design.

Weight: 14 Kg



## **VOИDOM**

### Finishes



#### tabletops

Teak Ref. 65074TBL





natural teak

weathered teak



### Ambients