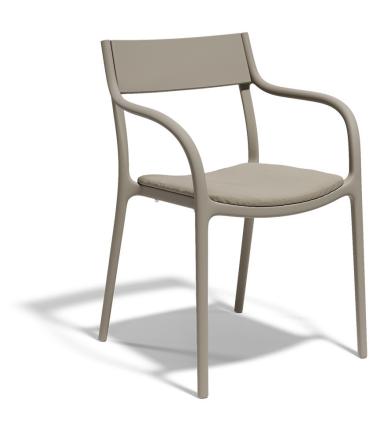

# Madison upholstered

by Eugeni Quitllet

Eugeni Quitllet gives life to Madison, a chair born of the inexhaustible pulse of Manhattan. Inspired by the atmosphere of a New York avenue that combines history and modernity under a single heartbeat, celebrating the changing attitude of the great city and its unmistakable lifestyle.

#### Description

Madison Upholstered, designed by Eugeni Quitllet, incorporates padding that enhances comfort without sacrificing the lightness of its resin structure. Its design, created for both outdoor and indoor use, employs fabrics prepared to resist diverse

weather conditions. The ergonomic backrest embraces the user, while the soft upholstery adds a touch of warmth. Thus, it combines the cosmopolitan imprint of the collection with superior comfort and a versatile style.