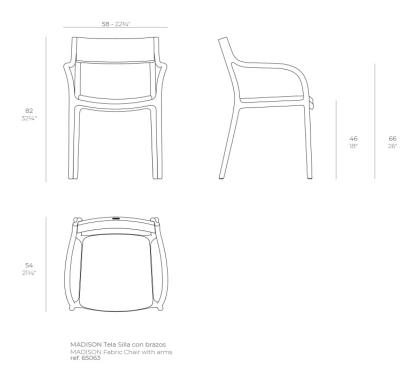

es life to Madison, a chair born of the inexhaustible pulse of Manhattan. Inspired by the atmosphere of a New York avenue that combines history and modernity under a single heartbeat, celebrating the changing attitude of the great city and its unmistakable lifestyle.



### **VOUDOM**

#### Info

#### Description

Madison Upholstered, designed by Eugeni Quitllet, incorporates padding that enhances comfort without sacrificing the lightness of its resin structure. Its design, created for both outdoor and indoor use, employs fabrics prepared to resist diverse

weather conditions. The ergonomic backrest embraces the user, while the soft upholstery adds a touch of warmth. Thus, it combines the cosmopolitan imprint of the collection with superior comfort and a versatile style.

Weight: 4.38 Kg



## **VOUDOM**

### **Finishes**

#### finishes

BASIC PP Ref. 65063



Available in various colors