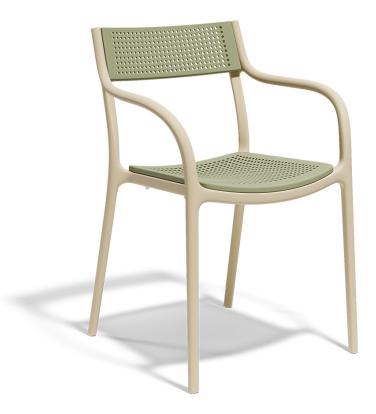

## Madison dots by Eugeni Quitllet

Eugeni Quitllet gives life to Madison, a chair born of the inexhaustible pulse of Manhattan. Inspired by the atmosphere of a New York avenue that combines history and modernity under a single heartbeat, celebrating the changing attitude of the great city and its unmistakable lifestyle.

#### Description

Madison Dots, designed by Eugeni Quitllet, stands out for its subtle perforations on the seat and backrest, offering a fresh and ventilated appearance. It is made of high-performance resin, capable of withstanding temperature changes and UV rays.

Its structure maintains the urban elegance of the collection, while the carefully calculated ergonomics guarantee comfortable seating. It is a practical piece with a distinctive aesthetic.

Weight: 4.38 Kg