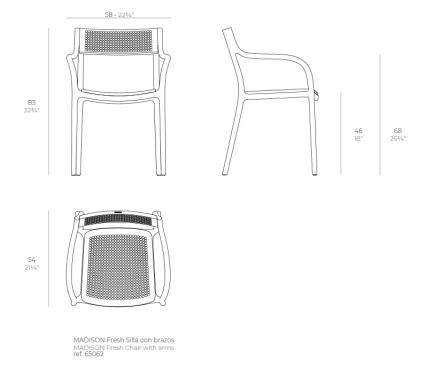

Its structure maintains the urban elegance of the collection, while the carefully calculated ergonomics guarantee comfortable seating. It is a practical piece with a distinctive aesthetic.

Weight: 4.38 Kg