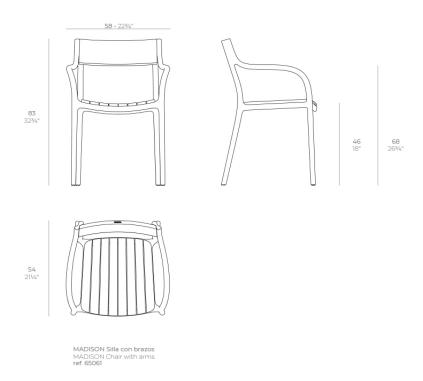

facilitating ventilation and adding a refined look. Its balanced dimensions, together with ergonomics intended for intensive use, make it a versatile option.

Weight: 4.38 Kg