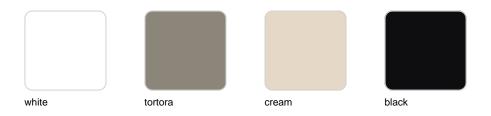

to Madison, a chair born of the inexhaustible pulse of Manhattan. Inspired by the atmosphere of a New York avenue that combines history and modernity under a single heartbeat, celebrating the changing attitude of the great city and its unmistakable lifestyle.



## **VOUDOM**

#### Info

#### Description

Madison Slats, designed by Eugeni Quitllet for Vondom, projects a timeless character through its sturdy resin slats. It is both light and robust, ideal for indoor and outdoor spaces. The clean design of its backrest enhances a sense of harmony,

facilitating ventilation and adding a refined look. Its balanced dimensions, together with ergonomics intended for intensive use, make it a versatile option.

Weight: 4.38 Kg



# **VOUDOM**

### **Finishes**

#### finishes

BASIC PP Ref. 65061



Available in various colors