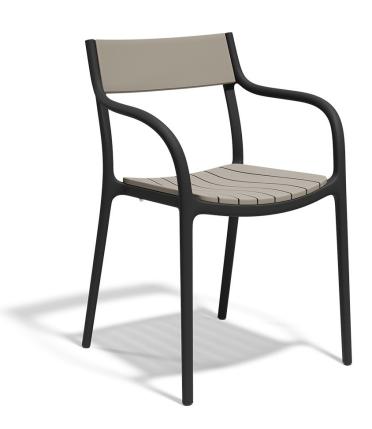

## Madison slats

by Eugeni Quitllet

Eugeni Quitllet gives life to Madison, a chair born of the inexhaustible pulse of Manhattan. Inspired by the atmosphere of a New York avenue that combines history and modernity under a single heartbeat, celebrating the changing attitude of the great city and its unmistakable lifestyle.

#### Description

Madison Slats, designed by Eugeni Quitllet for Vondom, projects a timeless character through its sturdy resin slats. It is both light and robust, ideal for indoor and outdoor spaces. The clean design of its backrest enhances a sense of harmony,

facilitating ventilation and adding a refined look. Its balanced dimensions, together with ergonomics intended for intensive use, make it a versatile option.

Weight: 4.38 Kg