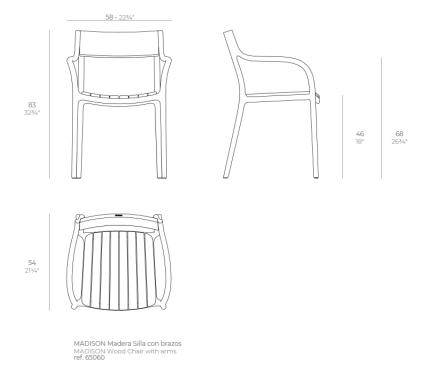

#### Description

Madison Wood, designed by Eugeni Quitllet for Vondom, merges innovation with the timeless warmth evoked by wood. Its structure, made up of highquality resin slats, is specially prepared for outdoor and indoor use, withstanding humidity and UV rays

without losing its elegant character. With an ergonomic backrest and an adaptable seat, it provides a prolonged comfort experience. At the same time, its clean lines and harmonious proportions reinforce a style.

Weight: 4.38 Kg