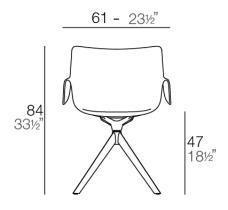

#### Description

Weight: 9.3 Kg

MANTA Sillón giratorio Pata madera MANTA swivel armchair with wooden legs

#### legs

LEGS Ref. 65055E