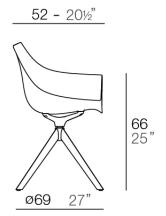

#### Description

Weight: 9.3 Kg

MANTA Sillón giratorio Pata madera MANTA swivel armchair with wooden legs

#### legs

LEGS Ref. 65055E