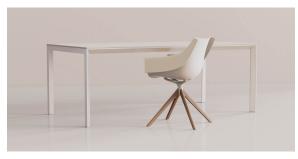

## Manta wooden swivel armchair

by Eugeni Quitllet

New outdoor and indoor chair collection. The versatile Manta chair adapts perfectly to any space, whether in a home, office, or public setting. This is all possible thanks to an interchangeable design made up of seats and bases to create countless combinations.

#### Description

Weight: 9.3 Kg

MANTA Sillón giratorio Pata madera MANTA swivel armchair with wooden legs

#### legs

LEGS Ref. 65055E