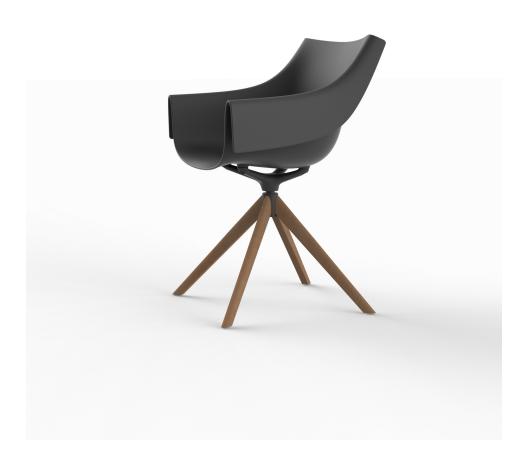

## Manta wooden swivel armchair

by Eugeni Quitllet

New outdoor and indoor chair collection. The versatile Manta chair adapts perfectly to any space, whether in a home, office, or public setting. This is all possible thanks to an interchangeable design made up of seats and bases to create countless combinations.

#### Description

Weight: 9.3 Kg

MANTA Sillón giratorio Pata madera MANTA swivel armchair with wooden legs