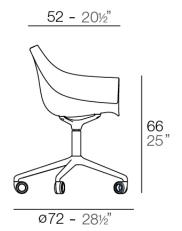

### Description

Weight: 7.53 Kg

MANTA Sillón giratorio con ruedas MANTA swivel armchair with caster

#### finishes

BASIC PP Ref. 65054

Available in various colors