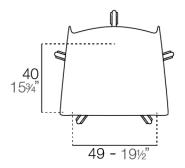

### Description

Weight: 7.53 Kg

MANTA Sillón giratorio con ruedas MANTA swivel armchair with caster

#### legs

LEGS Ref. 65054E