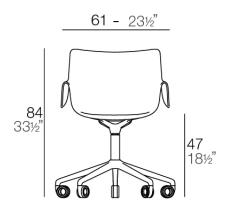

### Description

Weight: 7.53 Kg

MANTA Sillón giratorio con ruedas MANTA swivel armchair with caster

#### legs

LEGS Ref. 65054E