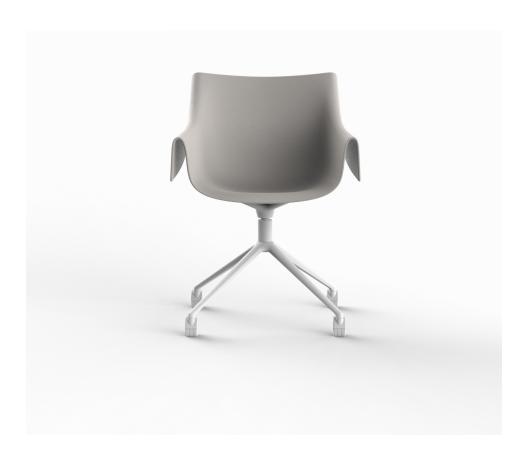

# Manta swivel caster armchair

by Eugeni Quitllet

New outdoor and indoor chair collection. The versatile Manta chair adapts perfectly to any space, whether in a home, office, or public setting. This is all possible thanks to an interchangeable design made up of seats and bases to create countless combinations.

### Description

Weight: 7.53 Kg

MANTA Sillón giratorio con ruedas MANTA swivel armchair with caster