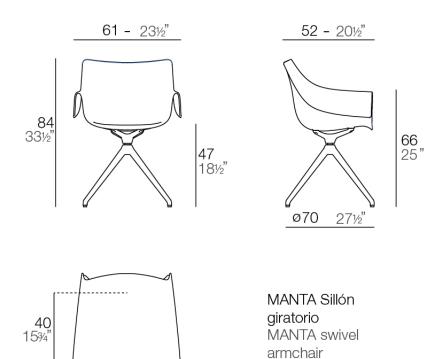

Products / Chairs / Manta Swivel Armchair

## Manta swivel armchair by Eugeni Quitllet

New outdoor and indoor chair collection. The versatile Manta chair adapts perfectly to any space, whether in a home, office, or public setting. This is all possible thanks to an interchangeable design made up of seats and bases to create countless combinations.



# **VOИDOM**

## Info

### Description

Weight: 8.61 Kg



49 - 191/2"

## **VOИDOM**

## **Finishes**

| finishes   |      |       |
|------------|------|-------|
| BASIC PP   |      |       |
| Ref. 65053 |      |       |
|            |      |       |
|            |      |       |
|            |      |       |
| white      | ecru | black |
| A          | ·    |       |

Available in various colors

#### legs

#### LEGS Ref. 65053E



white 201





## Ambients