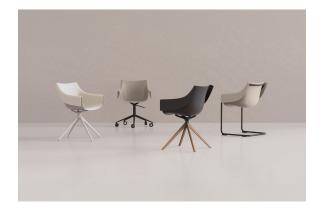

anta Swivel Armchair

## Manta swivel armchair by Eugeni Quitllet

New outdoor and indoor chair collection. The versatile Manta chair adapts perfectly to any space, whether in a home, office, or public setting. This is all possible thanks to an interchangeable design made up of seats and bases to create countless combinations.



# **VOИDOM**

## Info

### Description

Weight: 8.61 Kg



49 - 191/2"

## **VOИDOM**

## **Finishes**

| finishes   |      |       |
|------------|------|-------|
| BASIC PP   |      |       |
| Ref. 65053 |      |       |
|            |      |       |
|            |      |       |
|            |      |       |
| white      | ecru | black |
| A          | ·    |       |

Available in various colors

#### legs

#### LEGS Ref. 65053E



white 201





## Ambients