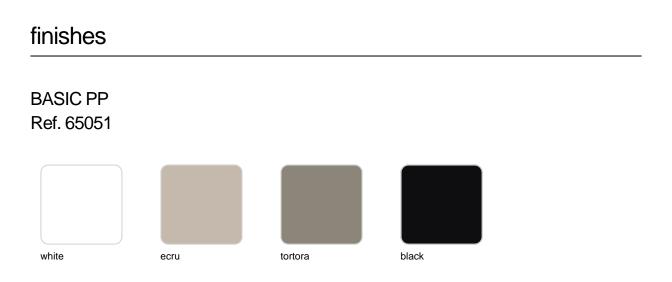

Products / Stools & Ottomans / Ibiza Counter Stool 64,5 Cm

## Ibiza counter stool 64,5 cm by Eugeni Quitllet

Vondom's Ibiza collection, designed by Eugeni Quitllet, captures the essence of life by the sea and the ephemeral beauty of a season transformed into timeless pieces. Inspired by the sea breeze and the Mediterranean sun, Ibiza is an ode to sustainable design and the emotional mood that defines this iconic island.



# **VOИDOM**

## Info

#### Description

Made of injected polypropylene with fiber glass. Stackable. Available in several colors. Item suitable for indoor and outdoor use.

Weight: 6 Kg



## **VOИDOM**

## **Finishes**



Available in various colors



## Ambients