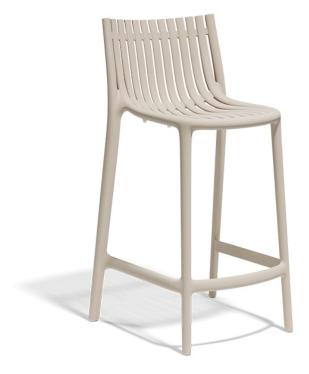

## Ibiza counter stool 64,5 cm by Eugeni Quitllet

Vondom's Ibiza collection, designed by Eugeni Quitllet, captures the essence of life by the sea and the ephemeral beauty of a season transformed into timeless pieces. Inspired by the sea breeze and the Mediterranean sun, Ibiza is an ode to sustainable design and the emotional mood that defines this iconic island.

#### Description

Made of injected polypropylene with fiber glass. Stackable. Available in several colors. Item suitable for indoor and outdoor use.

Weight: 6 Kg