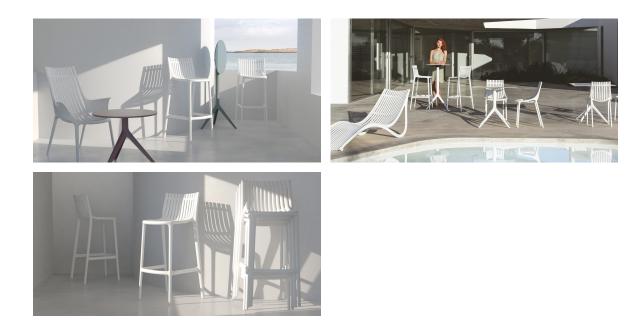

Products / Stools & Ottomans / Ibiza Counter Stool 64,5 Cm

## Ibiza counter stool 64,5 cm by Eugeni Quitllet

Vondom's Ibiza collection, designed by Eugeni Quitllet, captures the essence of life by the sea and the ephemeral beauty of a season transformed into timeless pieces. Inspired by the sea breeze and the Mediterranean sun, Ibiza is an ode to sustainable design and the emotional mood that defines this iconic island.



# **VOИDOM**

## Info

#### Description

Made of injected polypropylene with fiber glass. Stackable. Available in several colors. Item suitable for indoor and outdoor use.

Weight: 6 Kg



## **VOИDOM**

## **Finishes**



Available in various colors



## Ambients