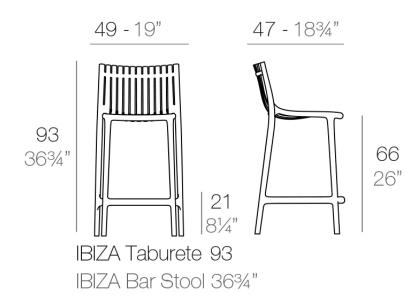

Products / Stools & Ottomans / Ibiza Counter Stool 64,5 Cm

## Ibiza counter stool 64,5 cm by Eugeni Quitllet

Vondom's Ibiza collection, designed by Eugeni Quitllet, captures the essence of life by the sea and the ephemeral beauty of a season transformed into timeless pieces. Inspired by the sea breeze and the Mediterranean sun, Ibiza is an ode to sustainable design and the emotional mood that defines this iconic island.



# **VOИDOM**

## Info

#### Description

Made of injected polypropylene with fiber glass. Stackable. Available in several colors. Item suitable for indoor and outdoor use.

Weight: 6 Kg



## **VOИDOM**

## **Finishes**



Available in various colors



## Ambients