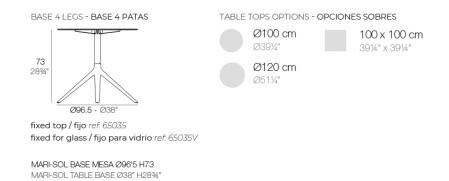

#### Description

Extruded aluminum tube with cast aluminum base coated with epoxy baked painting. Item suitable for indoor and outdoor use. Table top not included.

Weight: 5.26 Kg