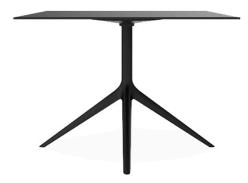

## Mari-sol table base Ø96,5 h:73cm by Eugeni Quitllet

The collection, designed by Eugeni Quitllet, combines advanced technology and captivating design. Mari-Sol adapts perfectly to any environment, whether on an urban terrace or in a garden by the sea. Its elegant shape and versatile character make it the ideal piece to embellish and optimize both indoor and outdoor spaces.