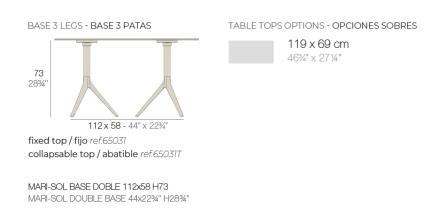

#### Description

Extruded aluminum tube with cast aluminum base coated with epoxy baked painting. Item suitable for indoor and outdoor use. Table top not included.

Weight: 6.88 Kg

#### ALUMINIUM BASE Ref. 65031T

Powder coated aluminum base with 90° collapsable attachment made of polyamide and fiber glass

### tabletops

**HPL** 

Ref. 66031