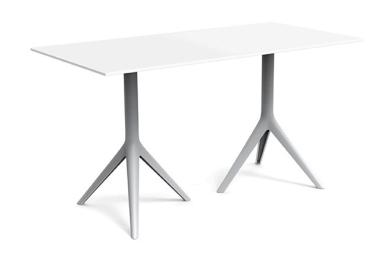

# Mari-sol 3-legged double table base

by Eugeni Quitllet

The collection, designed by Eugeni Quitllet, combines advanced technology and captivating design. Mari-Sol adapts perfectly to any environment, whether on an urban terrace or in a garden by the sea. Its elegant shape and versatile character make it the ideal piece to embellish and optimize both indoor and outdoor spaces.

#### Description

Extruded aluminum tube with cast aluminum base coated with epoxy baked painting. Item suitable for indoor and outdoor use. Table top not included.

Weight: 6.88 Kg

#### ALUMINIUM BASE Ref. 65031T

Powder coated aluminum base with 90° collapsable attachment made of polyamide and fiber glass