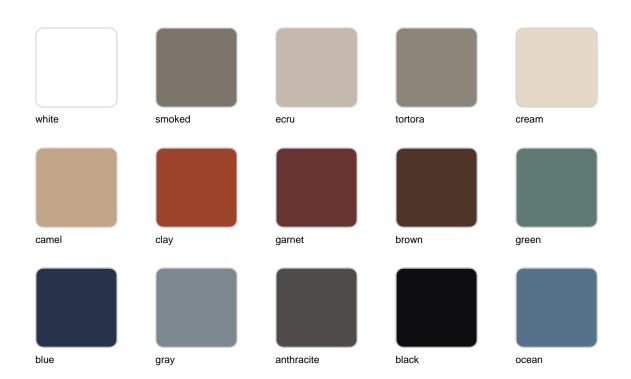

Products / Dining Tables / Mari-sol 3-legged Double Table Base

# Mari-sol 3-legged double table base

by Eugeni Quitllet

The collection, designed by Eugeni Quitllet, combines advanced technology and captivating design. Mari-Sol adapts perfectly to any environment, whether on an urban terrace or in a garden by the sea. Its elegant shape and versatile character make it the ideal piece to embellish and optimize both indoor and outdoor spaces.



### **VOUDOM**

### Info

#### Description

Extruded aluminum tube with cast aluminum base coated with epoxy baked painting. Item suitable for indoor and outdoor use. Table top not included.

Weight: 6.88 Kg



## **VOUDOM**

### **Finishes**

#### finishes

#### ALUMINIUM BASE Ref. 65031T



Powder coated aluminum base with 90° collapsable attachment made of polyamide and fiber glass

### tabletops

**HPL** 

Ref. 66031

# **VOUDOM**



HPL black edge