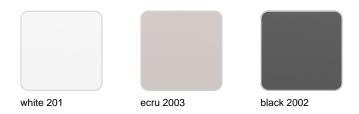

e table base

by Eugeni Quitllet

The collection, designed by Eugeni Quitllet, combines advanced technology and captivating design. Mari-Sol adapts perfectly to any environment, whether on an urban terrace or in a garden by the sea. Its elegant shape and versatile character make it the ideal piece to embellish and optimize both indoor and outdoor spaces.



### **VOUDOM**

### Info

#### Description

Extruded aluminum tube with cast aluminum base coated with epoxy baked painting. Item suitable for indoor and outdoor use. Table top not included.

Weight: 6.88 Kg



## **VOUDOM**

### **Finishes**

#### finishes

#### ALUMINIUM BASE Ref. 65031T



Powder coated aluminum base with 90° collapsable attachment made of polyamide and fiber glass

### tabletops

**HPL** 

Ref. 66031

# **VOUDOM**



HPL black edge