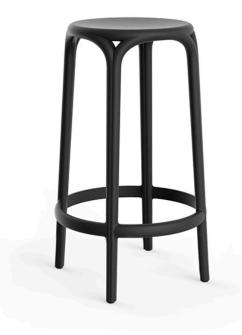

## Brooklyn counter stool Ø45×66 by Eugeni Quitllet

The Brooklyn furniture collection, designed by Eugeni Quitllet, is an invitation to rediscover the metropolitan essence in every line and curve. Inspired by the architecture of New York's iconic bridge, Brooklyn combines contemporary elegance with an urban edge that connects past, present and future in any environment. Brooklyn is today, yesterday and tomorrow.

#### Description

Made of injected polypropylene with fiber glass. Stackable. Available in several colors. Item suitable for indoor and outdoor use.

Weight: 4.06 Kg