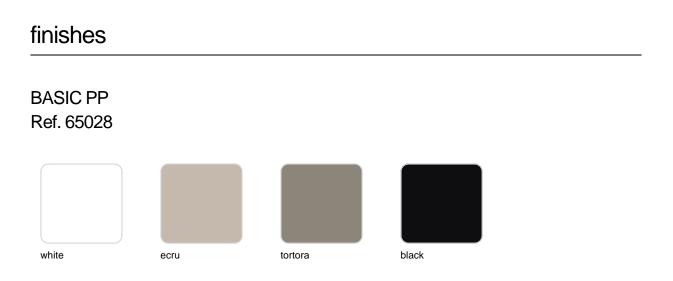

Products / Stools & Ottomans / Brooklyn Counter Stool ø45×66

## Brooklyn counter stool Ø45×66 by Eugeni Quitllet

The Brooklyn furniture collection, designed by Eugeni Quitllet, is an invitation to rediscover the metropolitan essence in every line and curve. Inspired by the architecture of New York's iconic bridge, Brooklyn combines contemporary elegance with an urban edge that connects past, present and future in any environment. Brooklyn is today, yesterday and tomorrow.



# **VOИDOM**

## Info

#### Description

Made of injected polypropylene with fiber glass. Stackable. Available in several colors. Item suitable for indoor and outdoor use.

Weight: 4.06 Kg



## **VOИDOM**

## **Finishes**



Available in various colors



## Ambients