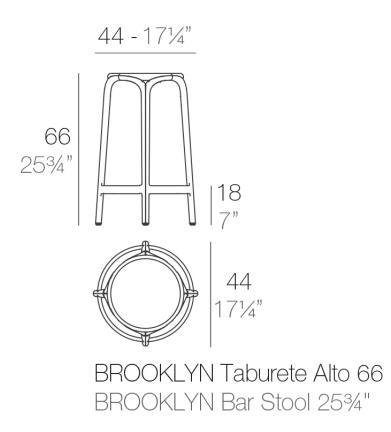

Products / Stools & Ottomans / Brooklyn Counter Stool ø45×66

## Brooklyn counter stool Ø45×66 by Eugeni Quitllet

The Brooklyn furniture collection, designed by Eugeni Quitllet, is an invitation to rediscover the metropolitan essence in every line and curve. Inspired by the architecture of New York's iconic bridge, Brooklyn combines contemporary elegance with an urban edge that connects past, present and future in any environment. Brooklyn is today, yesterday and tomorrow.