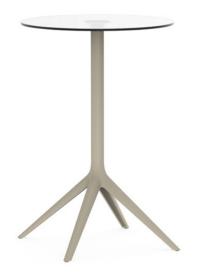

### Mari-sol table base Ø80 h:105cm by Eugeni Quitllet

The collection, designed by Eugeni Quitllet, combines advanced technology and captivating design. Mari-Sol adapts perfectly to any environment, whether on an urban terrace or in a garden by the sea. Its elegant shape and versatile character make it the ideal piece to embellish and optimize both indoor and outdoor spaces.

#### Description

Extruded aluminum tube with cast aluminum base coated with epoxy baked painting. Item suitable for indoor and outdoor use. Table top not included.

Weight: 4.67 Kg

Vondom