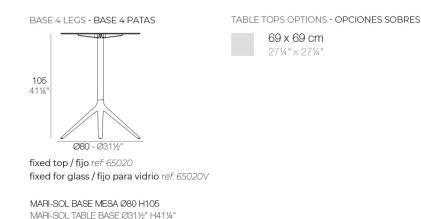

Products / High Tables / Mari-sol Table Base ø80 H:105cm

#### Description

Extruded aluminum tube with cast aluminum base coated with epoxy baked painting. Item suitable for indoor and outdoor use. Table top not included.

Weight: 4.67 Kg

Vondom