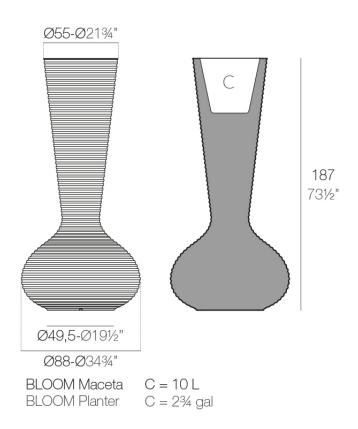

### Description

Made of polyethylene resin by rotational moulding. 100% Recyclable. Item suitable for indoor and outdoor use. Available in different finishes.

Weight: 35.06 Kg