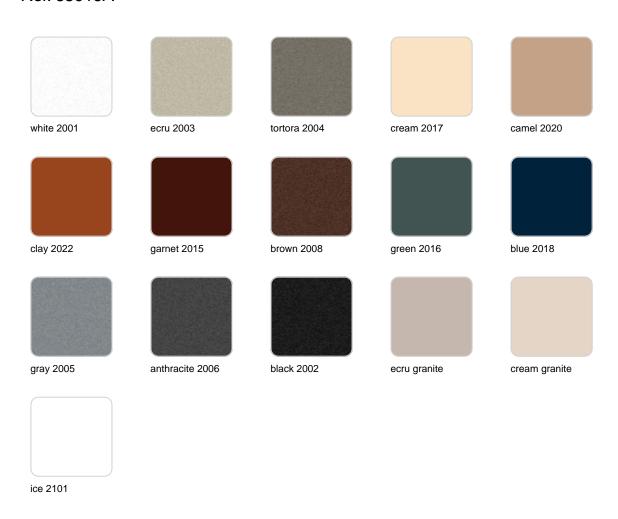

Products / Planters / Bloom Planter

## Bloom planter

by Eugeni Quitllet

Eugeni Quitllet captures, in the Bloom collection, the essence of a flower opening up to the sun, displaying a serene beauty that fills every outdoor corner with life. Inspired by the organic forms of nature, it transforms outdoor spaces into enveloping scenarios, where each piece invites you to enjoy a moment of calm and freshness.



### Info

### Description

Made of polyethylene resin by rotational moulding. 100% Recyclable. Item suitable for indoor and outdoor use. Available in different finishes.

Weight: 35.06 Kg



### **Finishes**

#### finishes

#### BASIC Ref. 65019A



Matt Polyethylene

SELF-WATERING Ref. 65019R



Self-watering system included in all planters except those with basic finish

#### LACQUERED Ref. 65019F







Lacquered Polyethylene

### lighting

WHITE LED Ref. 65019W



ice 2101

White internally lit unit with LED technology. Available only in matte ice white finish.

RGBW LED Ref. 65019L



ice 2101

Unit with internal lighting with RGBW LED technology and remote control unit for switching colors. Available only in matte ice white finish. Remote control included.

RGBW LED DMX Ref. 65019D





Unit with internal lighting with RGBW LED technology and remote control unit for switching colors. Also controlLED by DMX-1024 (wireless), enabling communication between one or more products simultaneously via the DMX transmitter (not included)