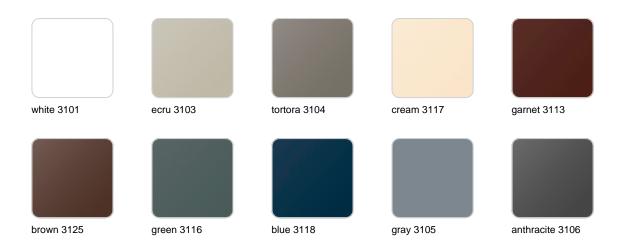

### **Finishes**

#### finishes

#### BASIC Ref. 65019A

Matt Polyethylene

SELF-WATERING Ref. 65019R

Self-watering system included in all planters except those with basic finish

#### LACQUERED Ref. 65019F

Lacquered Polyethylene