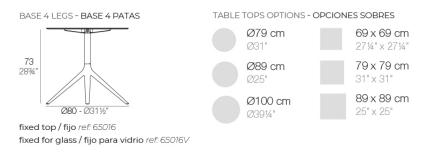

#### Description

Extruded aluminum tube with cast aluminum base coated with epoxy baked painting. Item suitable for indoor and outdoor use. Table top not included.

Weight: 5.18 Kg

MARI-SOL BASE MESA Ø80 H73 MARI-SOL TABLE BASE Ø31½" H28¾"