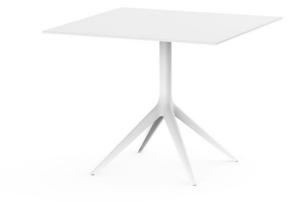

Products / Dining Tables / Mari-sol Table Base ø80 H:73cm

# Mari-sol table base Ø80 h:73cm by Eugeni Quitllet

The collection, designed by Eugeni Quitllet, combines advanced technology and captivating design. Mari-Sol adapts perfectly to any environment, whether on an urban terrace or in a garden by the sea. Its elegant shape and versatile character make it the ideal piece to embellish and optimize both indoor and outdoor spaces.