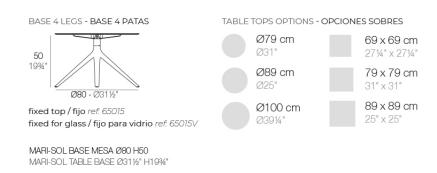

Products / Low Tables / Mari-sol Table Base Ø80 H:50cm

## Mari-sol table base Ø80 h:50cm

by Eugeni Quitllet

The collection, designed by Eugeni Quitllet, combines advanced technology and captivating design. Mari-Sol adapts perfectly to any environment, whether on an urban terrace or in a garden by the sea. Its elegant shape and versatile character make it the ideal piece to embellish and optimize both indoor and outdoor spaces.

### Description

Extruded aluminum tube with cast aluminum base coated with epoxy baked painting. Item suitable for indoor and outdoor use. Table top not included.

Weight: 4.67 Kg

#### ALUMINIUM BASE Ref. 65015V

Powder coated aluminum base with non collapsable aluminum attachment powder coated, made exclusively for our glass tops.