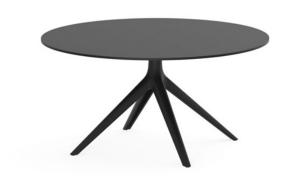

## Mari-sol table base Ø80 h:50cm

by Eugeni Quitllet

The collection, designed by Eugeni Quitllet, combines advanced technology and captivating design. Mari-Sol adapts perfectly to any environment, whether on an urban terrace or in a garden by the sea. Its elegant shape and versatile character make it the ideal piece to embellish and optimize both indoor and outdoor spaces.

### Description

Extruded aluminum tube with cast aluminum base coated with epoxy baked painting. Item suitable for indoor and outdoor use. Table top not included.

Weight: 4.67 Kg