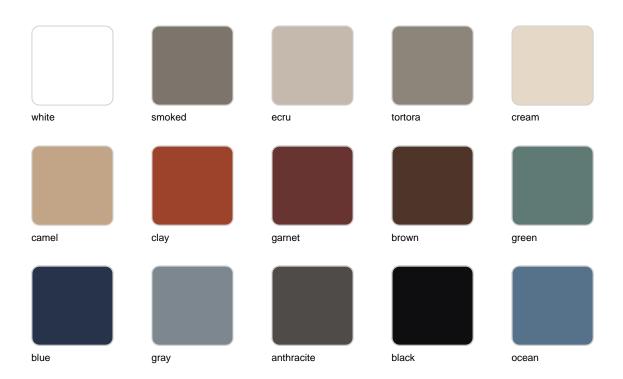

Products / Low Tables / Mari-sol Table Base Ø80 H:50cm

## Mari-sol table base Ø80 h:50cm

by Eugeni Quitllet

The collection, designed by Eugeni Quitllet, combines advanced technology and captivating design. Mari-Sol adapts perfectly to any environment, whether on an urban terrace or in a garden by the sea. Its elegant shape and versatile character make it the ideal piece to embellish and optimize both indoor and outdoor spaces.



# **VOUDOM**

### Info

### Description

Extruded aluminum tube with cast aluminum base coated with epoxy baked painting. Item suitable for indoor and outdoor use. Table top not included.

Weight: 4.67 Kg





### **Finishes**

#### finishes

#### ALUMINIUM BASE Ref. 65015V



Powder coated aluminum base with non collapsable aluminum attachment powder coated, made exclusively for our glass tops.

# **VOUDOM**

## **Ambients**









# **VOUDOM**