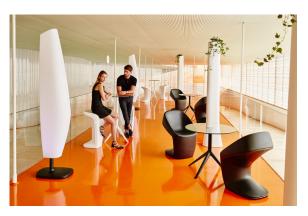

## Mari-sol table base Ø80 h:50cm

by Eugeni Quitllet

The collection, designed by Eugeni Quitllet, combines advanced technology and captivating design. Mari-Sol adapts perfectly to any environment, whether on an urban terrace or in a garden by the sea. Its elegant shape and versatile character make it the ideal piece to embellish and optimize both indoor and outdoor spaces.