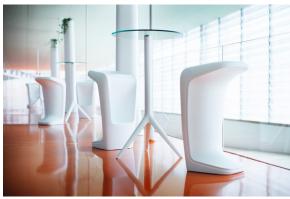

## Mari-sol table base Ø80 h:50cm

by Eugeni Quitllet

The collection, designed by Eugeni Quitllet, combines advanced technology and captivating design. Mari-Sol adapts perfectly to any environment, whether on an urban terrace or in a garden by the sea. Its elegant shape and versatile character make it the ideal piece to embellish and optimize both indoor and outdoor spaces.

### Description

Extruded aluminum tube with cast aluminum base coated with epoxy baked painting. Item suitable for indoor and outdoor use. Table top not included.

Weight: 4.67 Kg