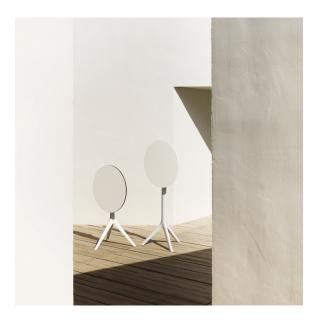

## Mari-sol table base Ø80 h:50cm

by Eugeni Quitllet

The collection, designed by Eugeni Quitllet, combines advanced technology and captivating design. Mari-Sol adapts perfectly to any environment, whether on an urban terrace or in a garden by the sea. Its elegant shape and versatile character make it the ideal piece to embellish and optimize both indoor and outdoor spaces.