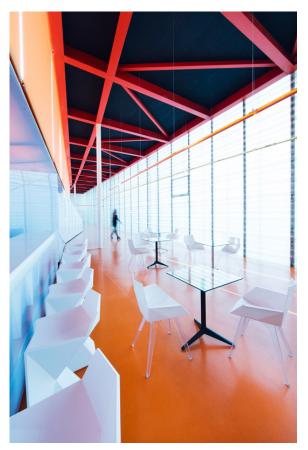

## Mari-sol table base Ø80 h:50cm

by Eugeni Quitllet

The collection, designed by Eugeni Quitllet, combines advanced technology and captivating design. Mari-Sol adapts perfectly to any environment, whether on an urban terrace or in a garden by the sea. Its elegant shape and versatile character make it the ideal piece to embellish and optimize both indoor and outdoor spaces.