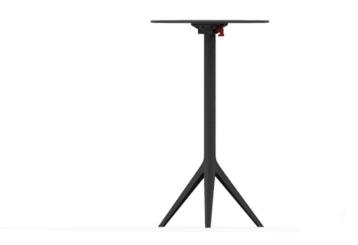

Products / High Tables / Mari-sol Table Base H:105cm

# Mari-sol table base h:105cm by Eugeni Quitllet

The collection, designed by Eugeni Quitllet, combines advanced technology and captivating design. Mari-Sol adapts perfectly to any environment, whether on an urban terrace or in a garden by the sea. Its elegant shape and versatile character make it the ideal piece to embellish and optimize both indoor and outdoor spaces.

#### Description

Extruded aluminum tube with cast aluminum base coated with epoxy baked painting. Item suitable for indoor and outdoor use. Table top not included.

Weight: 3.84 Kg