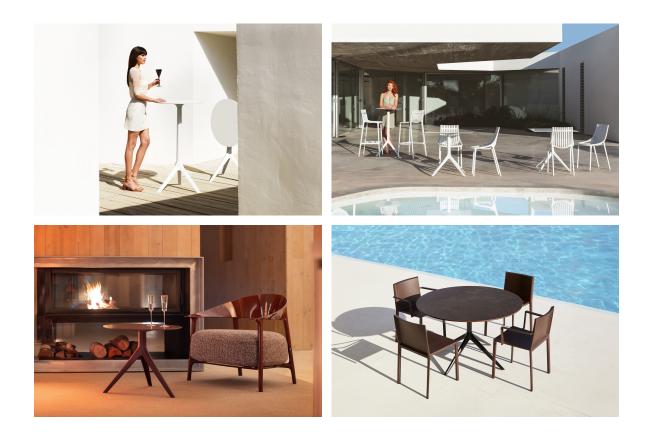

uitllet, combines advanced technology and captivating design. Mari-Sol adapts perfectly to any environment, whether on an urban terrace or in a garden by the sea. Its elegant shape and versatile character make it the ideal piece to embellish and optimize both indoor and outdoor spaces.



# **VOИDOM**

### Info

#### Description

Extruded aluminum tube with cast aluminum base coated with epoxy baked painting. Item suitable for indoor and outdoor use. Table top not included.

Weight: 3.84 Kg



# **VOИDOM**

## Finishes

finishes **ALUMINIUM BASE** Ref. 65011V white smoked ecru tortora cream camel clay garnet brown green blue gray anthracite black ocean

Powder coated aluminum base with non collapsable aluminum attachment powder coated, made exclusively for our glass tops.



### Ambients