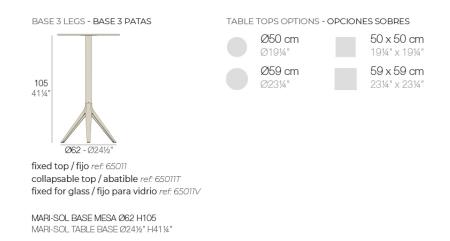

Products / High Tables / Mari-sol Table Base H:105cm

# Mari-sol table base h:105cm by Eugeni Quitllet

The collection, designed by Eugeni Quitllet, combines advanced technology and captivating design. Mari-Sol adapts perfectly to any environment, whether on an urban terrace or in a garden by the sea. Its elegant shape and versatile character make it the ideal piece to embellish and optimize both indoor and outdoor spaces.