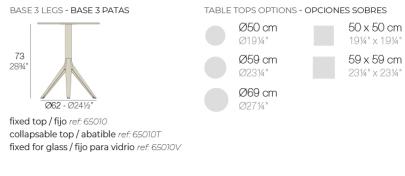

#### Description

Extruded aluminum tube with cast aluminum base coated with epoxy baked painting. Item suitable for indoor and outdoor use. Table top not included.

Weight: 3.59 Kg

MARI-SOL BASE MESA Ø62 H73 MARI-SOL TABLE BASE Ø24½" H28¾"