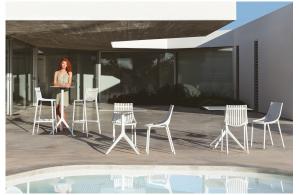

## Mari-sol table base h:50cm

by Eugeni Quitllet

The collection, designed by Eugeni Quitllet, combines advanced technology and captivating design. Mari-Sol adapts perfectly to any environment, whether on an urban terrace or in a garden by the sea. Its elegant shape and versatile character make it the ideal piece to embellish and optimize both indoor and outdoor spaces.

## **Ambients**