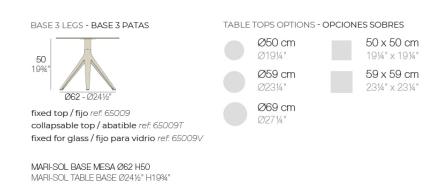

#### Description

Extruded aluminum tube with cast aluminum base coated with epoxy baked painting. Item suitable for indoor and outdoor use. Table top not included.

Weight: 3.53 Kg