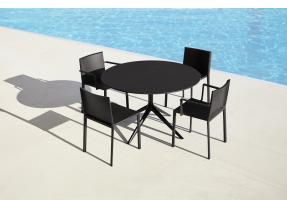

## Mari-sol table base h:50cm

by Eugeni Quitllet

The collection, designed by Eugeni Quitllet, combines advanced technology and captivating design. Mari-Sol adapts perfectly to any environment, whether on an urban terrace or in a garden by the sea. Its elegant shape and versatile character make it the ideal piece to embellish and optimize both indoor and outdoor spaces.

## **Ambients**