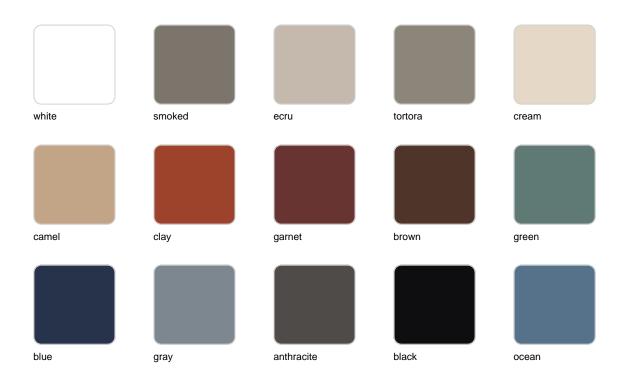

Products / Low Tables / Mari-sol Table Base H:50cm

## Mari-sol table base h:50cm

by Eugeni Quitllet

The collection, designed by Eugeni Quitllet, combines advanced technology and captivating design. Mari-Sol adapts perfectly to any environment, whether on an urban terrace or in a garden by the sea. Its elegant shape and versatile character make it the ideal piece to embellish and optimize both indoor and outdoor spaces.



## **VOUDOM**

### Info

#### Description

Extruded aluminum tube with cast aluminum base coated with epoxy baked painting. Item suitable for indoor and outdoor use. Table top not included.

Weight: 3.53 Kg





### **Finishes**

#### finishes

#### ALUMINIUM BASE Ref. 65009V



Powder coated aluminum base with non collapsable aluminum attachment powder coated, made exclusively for our glass tops.

# **VOUDOM**

## **Ambients**