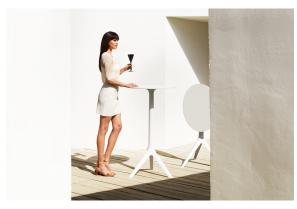

l table base h:50cm

by Eugeni Quitllet

The collection, designed by Eugeni Quitllet, combines advanced technology and captivating design. Mari-Sol adapts perfectly to any environment, whether on an urban terrace or in a garden by the sea. Its elegant shape and versatile character make it the ideal piece to embellish and optimize both indoor and outdoor spaces.



## **VOUDOM**

### Info

#### Description

Extruded aluminum tube with cast aluminum base coated with epoxy baked painting. Item suitable for indoor and outdoor use. Table top not included.

Weight: 3.53 Kg





### **Finishes**

#### finishes

#### ALUMINIUM BASE Ref. 65009V



Powder coated aluminum base with non collapsable aluminum attachment powder coated, made exclusively for our glass tops.

# **VOUDOM**

## **Ambients**