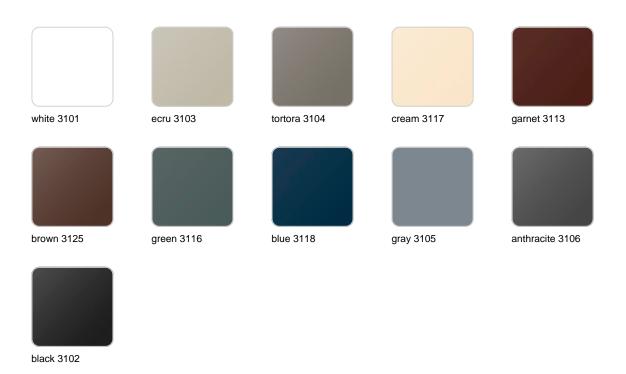

## **Finishes**

#### finishes

#### BASIC Ref. 65008

Matt Polyethylene

LACQUERED Ref. 65008F

Lacquered Polyethylene