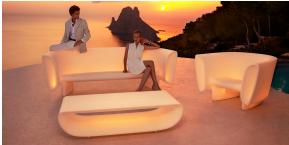

# Bum-bum lounge chair

by Eugeni Quitllet

Vondom's Bum-Bum collection, designed by Eugeni Quitllet, fuses the essence of music with the freshness of designer furniture, inviting you to create unique moments outdoors. Inspired by tubular shapes that evoke musical instruments, Bum-Bum transforms any space into a stage where light, sound and design meet in perfect harmony.

## lighting

WHITE LED Ref. 65008W

ice 2101

White internally lit unit with LED technology. Available only in matte ice white finish.

RGBW LED Ref. 65008L

Unit with internal lighting with RGBW LED technology and remote control unit for switching colors. Available only in matte ice white finish. Remote control included.