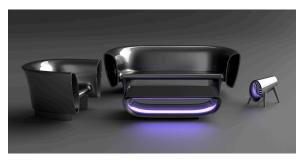

# Bum-bum lounge chair

by Eugeni Quitllet

Vondom's Bum-Bum collection, designed by Eugeni Quitllet, fuses the essence of music with the freshness of designer furniture, inviting you to create unique moments outdoors. Inspired by tubular shapes that evoke musical instruments, Bum-Bum transforms any space into a stage where light, sound and design meet in perfect harmony.

## lighting

WHITE LED Ref. 65008W

ice 2101

White internally lit unit with LED technology. Available only in matte ice white finish.

RGBW LED Ref. 65008L

Unit with internal lighting with RGBW LED technology and remote control unit for switching colors. Available only in matte ice white finish. Remote control included.