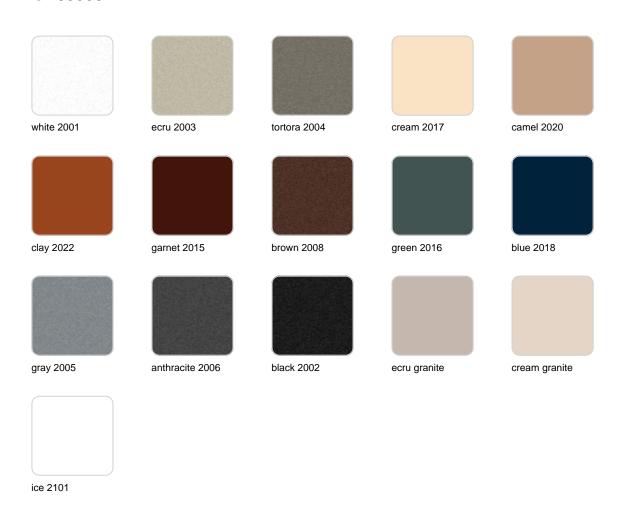

## **Finishes**

#### finishes

#### BASIC Ref. 65008

Matt Polyethylene

LACQUERED Ref. 65008F

Lacquered Polyethylene