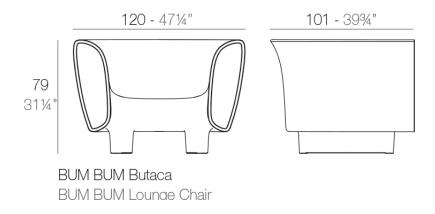

### Description

Made of polyethylene resin by rotational moulding. 100% Recyclable. Item suitable for indoor and outdoor use. Available with different finishes.

Weight: 31.95 Kg