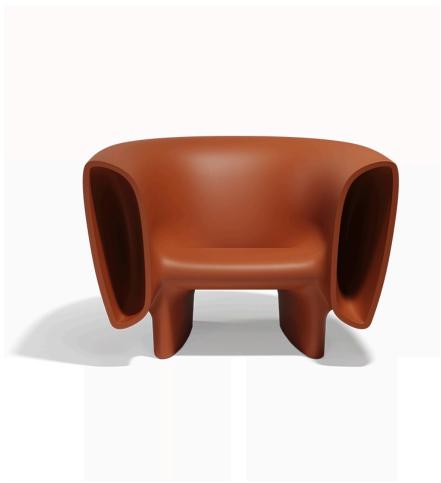

# Bum-bum lounge chair

by Eugeni Quitllet

Vondom's Bum-Bum collection, designed by Eugeni Quitllet, fuses the essence of music with the freshness of designer furniture, inviting you to create unique moments outdoors. Inspired by tubular shapes that evoke musical instruments, Bum-Bum transforms any space into a stage where light, sound and design meet in perfect harmony.

### Description

Made of polyethylene resin by rotational moulding. 100% Recyclable. Item suitable for indoor and outdoor use. Available with different finishes.

Weight: 31.95 Kg