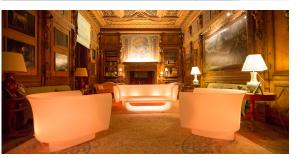

## lighting

WHITE LED Ref. 65008W

ice 2101

White internally lit unit with LED technology. Available only in matte ice white finish.

RGBW LED Ref. 65008L

Unit with internal lighting with RGBW LED technology and remote control unit for switching colors. Available only in matte ice white finish. Remote control included.

## **Ambients**