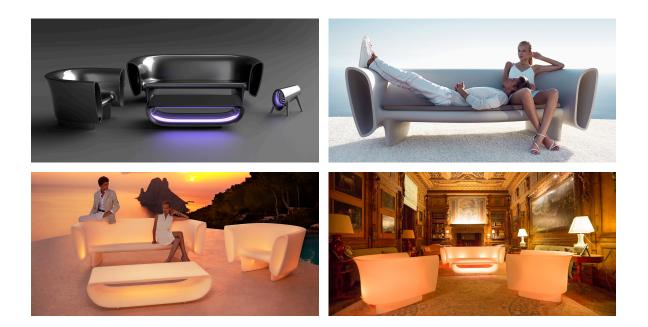

## Bum-bum sofa by Eugeni Quitllet

Vondom's Bum-Bum collection, designed by Eugeni Quitllet, fuses the essence of music with the freshness of designer furniture, inviting you to create unique moments outdoors. Inspired by tubular shapes that evoke musical instruments, Bum-Bum transforms any space into a stage where light, sound and design meet in perfect harmony.

#### WHITE LED Ref. 65001W

ice 2101

White internally lit unit with LED technology. Available only in matte ice white finish.

RGBW LED Ref. 65001L

Unit with internal lighting with RGBW LED technology and remote control unit for switching colors. Available only in matte ice white finish. Remote control included.

## Ambients