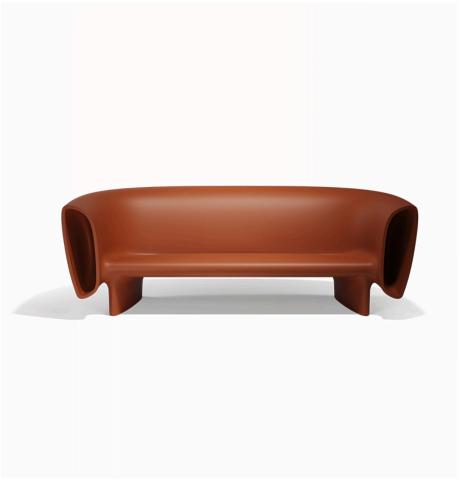

## Bum-bum sofa by Eugeni Quitllet

Vondom's Bum-Bum collection, designed by Eugeni Quitllet, fuses the essence of music with the freshness of designer furniture, inviting you to create unique moments outdoors. Inspired by tubular shapes that evoke musical instruments, Bum-Bum transforms any space into a stage where light, sound and design meet in perfect harmony.

### Description

Made of polyethylene resin by rotational moulding. 100% Recyclable. Item suitable for indoor and outdoor use. Available with different finishes.

Weight: 62.48 Kg