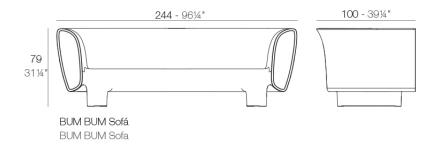

### Description

Made of polyethylene resin by rotational moulding. 100% Recyclable. Item suitable for indoor and outdoor use. Available with different finishes.

Weight: 62.48 Kg