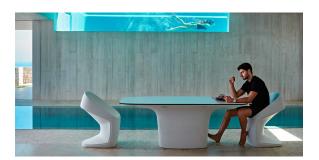

d). Optional battery

RGBW LED BATTERY Ref. 63006DYB



Unit with internal lighting with battery-powered RGBW LED technology. Includes charger and remote control for switching colors and charger. Available only in matte ice white finish.

RGBW LED DMX BATTERY Ref. 63006DY



ice 2101

Unit with internal lighting with RGBW LED technology and remote control unit for

switching colors. Also controlLED by DMX-1024 (wireless), enabling communication between one or more products simultaneously via the DMX transmitter (not included). There are two options to choose from: Professional XLR DMX and Home WIFI DMX. (Remote control included).

### tabletops

#### Solid Core Ref. 63006B



HPL solid core

### tabletops

Solid Core Ref. VVAR02052



HPL Ref. VVAR02052



HPL black edge

## **Ambients**