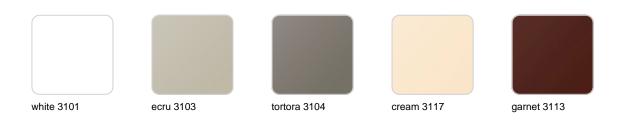

#### LACQUERED Ref. 63006F

DIOWIT 3 123

green 3116

blue 3118

gray 3105

anthracite 3106

black 3102

Lacquered Polyethylene