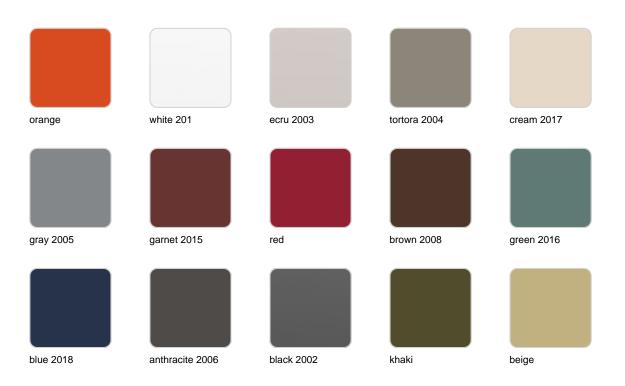

#### LACQUERED Ref. 63006F

DIOWIT 3 123

green 3116

blue 3118

gray 3105

anthracite 3106

black 3102

Lacquered Polyethylene