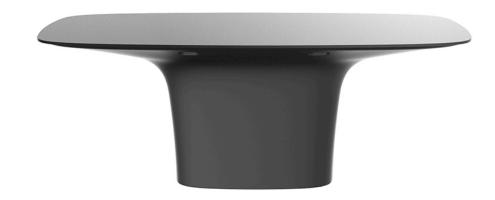

# Ufo table 200x100x72

by Ora Ïto

The UFO design furniture collection, designed by <u>Ora Ïto</u> for <u>Vondom</u>, results from "genetic mutation experiments" between the iconic languages of pagodas and UFOs. It is characterised by the **opposition of negative and positive shapes**.

### Description

Made of polyethylene resin by rotational moulding. 100% Recyclable. Item suitable for indoor and outdoor use. Available in different finishes.

Weight: 84.82 Kg