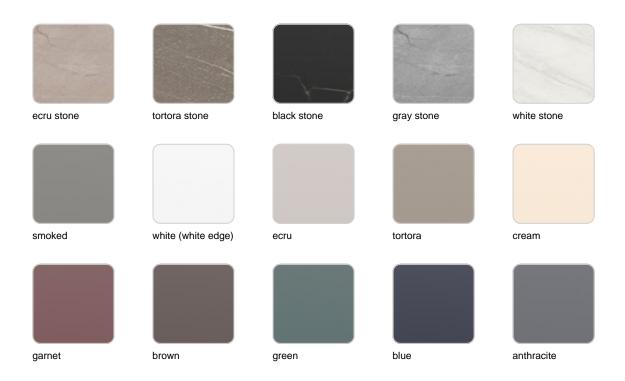

#### LACQUERED Ref. 63006F

DIOWIT 3 123

green 3116

blue 3118

gray 3105

anthracite 3106

black 3102

Lacquered Polyethylene

### lighting

WHITE LED Ref. 63006W

ice 2101

White internally lit unit with LED technology. Available only in matte ice white finish.

RGBW LED Ref. 63006L

ice 2101

Unit with internal lighting with RGBW LED technology and remote control unit for switching colors. Available only in matte ice white finish. Remote control included.