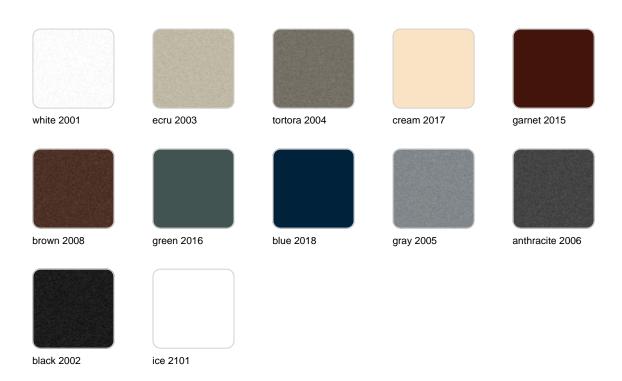

Products / Dining Tables / Ufo Table 200x100x72

# Ufo table 200x100x72

by Ora Ïto

The UFO design furniture collection, designed by <u>Ora Ïto</u> for <u>Vondom</u>, results from "genetic mutation experiments" between the iconic languages of pagodas and UFOs. It is characterised by the **opposition of negative and positive shapes**.



## Info

### Description

Made of polyethylene resin by rotational moulding. 100% Recyclable. Item suitable for indoor and outdoor use. Available in different finishes.

Weight: 84.82 Kg



## **Finishes**

#### finishes

#### BASIC Ref. 63006



#### Matt Polyethylene

#### LACQUERED Ref. 63006F













DIOWIT 3 123

green 3116

blue 3118

gray 3105

anthracite 3106



black 3102

Lacquered Polyethylene

### lighting

WHITE LED Ref. 63006W



ice 2101

White internally lit unit with LED technology. Available only in matte ice white finish.

RGBW LED Ref. 63006L



ice 2101

Unit with internal lighting with RGBW LED technology and remote control unit for switching colors. Available only in matte ice white finish. Remote control included.



RGBW LED DMX Ref. 63006D



Unit with internal lighting with RGBW LED technology and remote control unit for switching colors. Also controlLED by DMX-1024 (wireless), enabling communication between one or more products simultaneously via the DMX transmitter (not included). There are two o