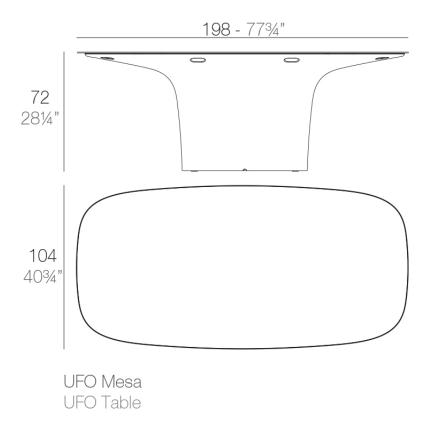

### Description

Made of polyethylene resin by rotational moulding. 100% Recyclable. Item suitable for indoor and outdoor use. Available in different finishes.

Weight: 84.82 Kg