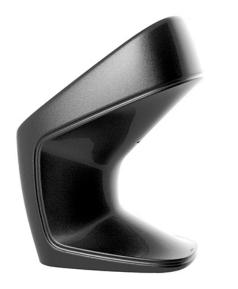

## Ufo chair by Ora Ïto

The UFO design furniture collection, designed by <u>Ora Ïto</u> for <u>Vondom</u>, results from "genetic mutation experiments" between the iconic languages of pagodas and UFOs. It is characterised by the **opposition of negative and positive shapes**.

#### Description

Made of polyethylene resin by rotational moulding. 100% Recyclable. Item suitable for indoor and outdoor use. Available in different finishes.

Weight: 10 Kg