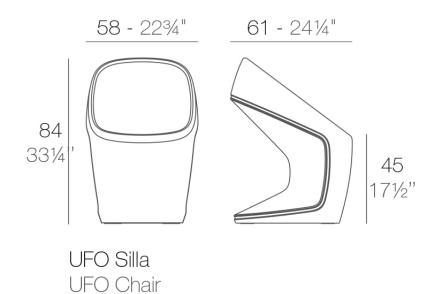

#### Description

Made of polyethylene resin by rotational moulding. 100% Recyclable. Item suitable for indoor and outdoor use. Available in different finishes.

Weight: 10 Kg