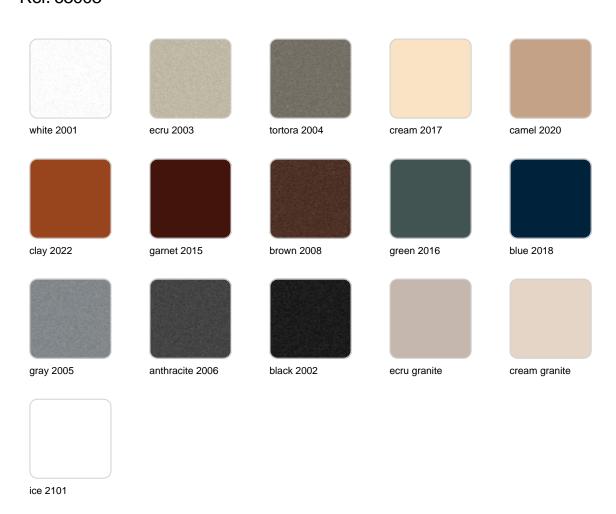

#### BASIC Ref. 63003

Matt Polyethylene

LACQUERED Ref. 63003F

Lacquered Polyethylene