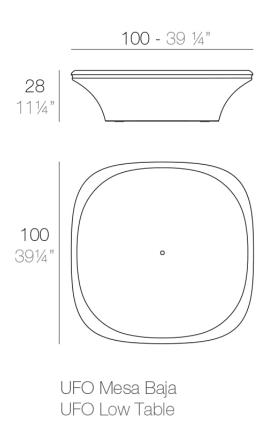

Products / Low Tables / Ufo Coffee Table 100x100x28

#### Description

Made of polyethylene resin by rotational moulding. 100% Recyclable. Item suitable for indoor and outdoor use. Available in different finishes.

Weight: 21 Kg