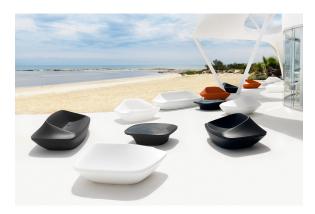

IFI DMX. (Remote control included). Optional battery

**RGBW LED BATTERY** Ref. 63003Y



ice 2101

Unit with internal lighting with battery-powered RGBW LED technology. Includes charger and remote control for switching colors and charger. Available only in matte ice white finish.

**RGBW LED DMX BATTERY** 



Ref. 63003DY



ice 2101

Unit with internal lighting with RGBW LED technology and remote control unit for switching colors. Also controlLED by DMX-1024 (wireless), enabling communication between one or more products simultaneously via the DMX transmitter (not included). There are two options to choose from: Professional XLR DMX and Home WIFI DMX. (Remote control included).

#### tabletops

TEMPERED GLASS Ref. 63003C

Security temperate Glass, board thickness 10 mm

## **Ambients**