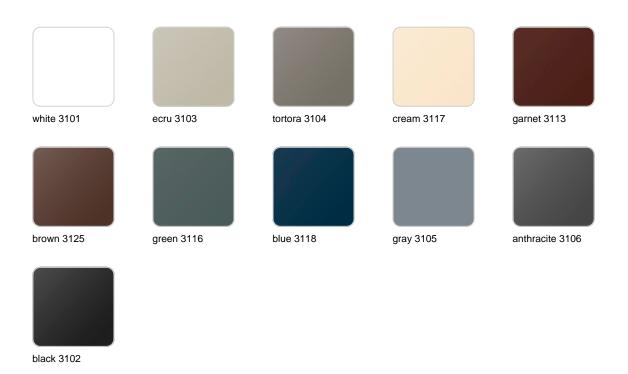

#### BASIC Ref. 63003

Matt Polyethylene

LACQUERED Ref. 63003F

Lacquered Polyethylene