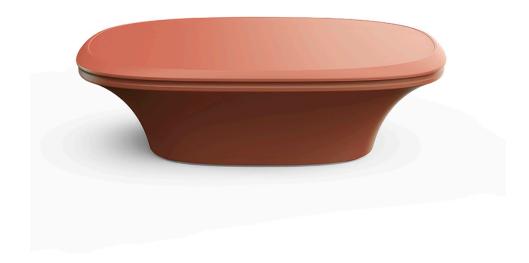

# Ufo coffee table 100x100x28 by Ora ito

The UFO design furniture collection, designed by <u>Ora Ïto</u> for <u>Vondom</u>, results from "genetic mutation experiments" between the iconic languages of pagodas and UFOs. It is characterised by the **opposition of negative and positive shapes**.

#### Description

Made of polyethylene resin by rotational moulding. 100% Recyclable. Item suitable for indoor and outdoor use. Available in different finishes.

Weight: 21 Kg