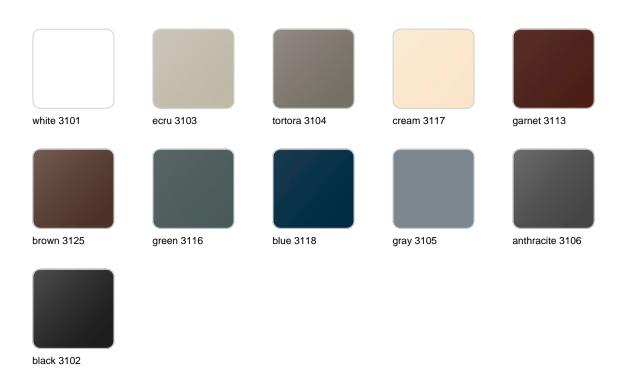

### **Finishes**

#### finishes

#### BASIC Ref. 63002

Matt Polyethylene

LACQUERED Ref. 63002F

Lacquered Polyethylene