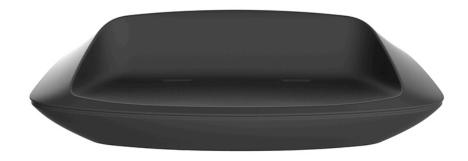

## Ufo sofa by Ora Ïto

The UFO design furniture collection, designed by <u>Ora Ïto</u> for <u>Vondom</u>, results from "genetic mutation experiments" between the iconic languages of pagodas and UFOs. It is characterised by the **opposition of negative and positive shapes**.

### Description

Made of polyethylene resin by rotational moulding. 100% Recyclable. Item suitable for indoor and outdoor use. Available in different finishes.

Weight: 35 Kg