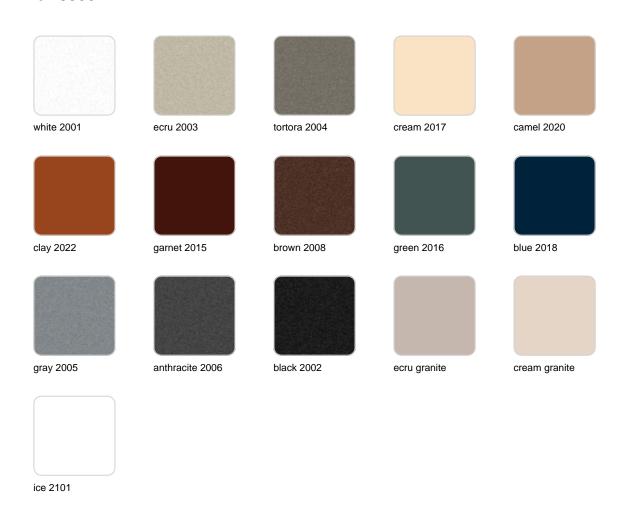

### **Finishes**

#### finishes

#### BASIC Ref. 63002

Matt Polyethylene

LACQUERED Ref. 63002F

Lacquered Polyethylene