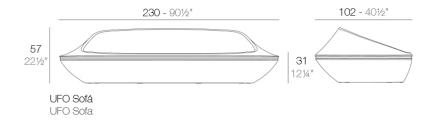

### Info

### Description

Made of polyethylene resin by rotational moulding. 100% Recyclable. Item suitable for indoor and outdoor use. Available in different finishes.

Weight: 35 Kg