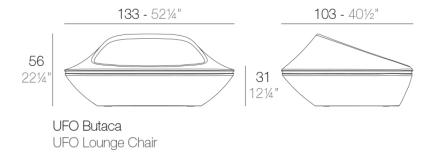

#### Description

Made of polyethylene resin by rotational moulding. 100% Recyclable. Item suitable for indoor and outdoor use. Available in different finishes.

Weight: 20 Kg