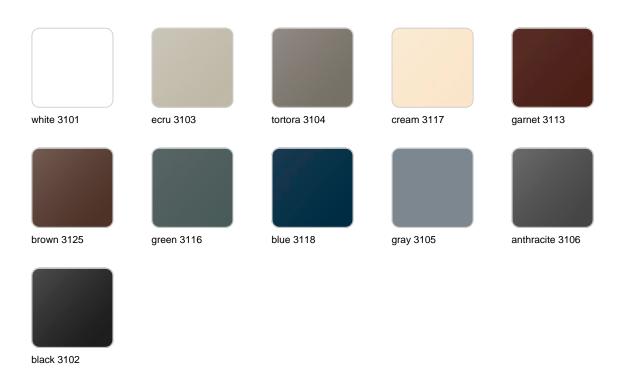

#### BASIC Ref. 63001

Matt Polyethylene

LACQUERED Ref. 63001F

Lacquered Polyethylene