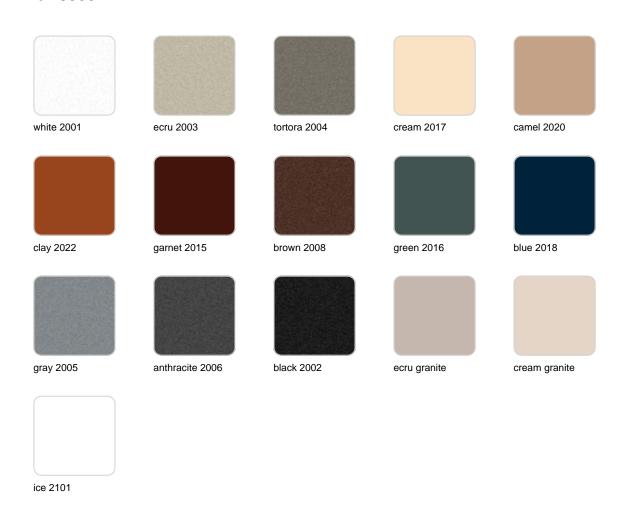

#### BASIC Ref. 63001

Matt Polyethylene

LACQUERED Ref. 63001F

Lacquered Polyethylene